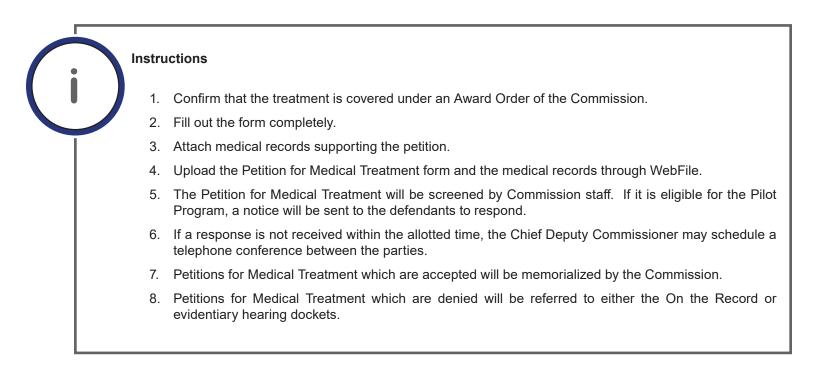

To file a Petition for Medical Treatment using this form, please follow these instructions.