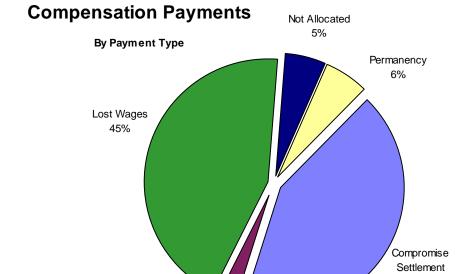

| Payment Type                | Number of<br>Payments | Total<br>Weeks Due | Total<br>Amount Paid | Average<br>Weeks Due | Average<br>Amount Paid |
|-----------------------------|-----------------------|--------------------|----------------------|----------------------|------------------------|
| Cost of Living              |                       |                    | \$186,445            |                      |                        |
| Previous Periods of COL     | 25                    | 0                  | \$193                | 0                    | \$8                    |
| Compensation for Fatalities | 49                    | 21,336             | \$8,945,865          | 435                  | \$182,569              |
| Compromise Settlements      | 2,771                 | 1                  | \$154,039,306        | 0                    | \$55,590               |
| First Week                  | 1,157                 | 906                | \$22,246             | 1                    | \$19                   |
| Intermittent Days           | 27                    | 250                | \$135,901            | 9                    | \$5,033                |
| Lump Sums                   | 34                    | 1,013              | \$500,226            | 30                   | \$14,713               |
| Not Allocated               | 651                   | 1,684              | \$18,932,285         | 3                    | \$29,082               |
| Permanent Partial           | 1,475                 | 41,256             | \$19,637,461         | 28                   | \$13,314               |
| Permanent Total             | 6                     | 3,614              | \$1,535,442          | 602                  | \$255,907              |
| Temporary Partial           | 10,048                | 80,757             | \$27,648,277         | 8                    | \$2,752                |
| Temporary Total             | 8,299                 | 362,922            | \$134,021,469        | 44                   | \$16,149               |
| Total                       | 24,542                | 513,740            | \$365,418,669        | 105                  | \$52,285               |
| Other Payments              |                       |                    |                      |                      |                        |
| Funeral Expenses            |                       |                    | \$0                  |                      |                        |
| Medical Expenses            |                       |                    | \$22,070,521         |                      |                        |
| Minor Injury Medical E      | xpenses (Initial)     |                    | \$42,053             |                      |                        |
| Minor Injury Medical E      | xpenses (Subsequ      | ent)               | \$30,623             |                      |                        |
| Grand Total (All Payments)  |                       |                    | \$387,561,866        |                      |                        |
| Accidents Reported          |                       |                    |                      |                      |                        |
| Number of Files Created     |                       | 983                |                      |                      |                        |
| Number of Minor Accidents   | Reported              | 175                |                      |                      |                        |
| Total                       |                       | 1,158              |                      |                      |                        |
| Award Information           |                       |                    |                      |                      |                        |
| Files with Awards Entere    | ed                    | 5,010              |                      |                      |                        |
| Average Weekly W            | Vage                  | \$759              |                      |                      |                        |
| Average Compensa            | ation Rate            | \$238              |                      |                      |                        |
| Files With Awards Term      | inated                | 5,249              |                      |                      |                        |
| Unique Awards Entered       |                       |                    |                      |                      |                        |
| Judicial Award              |                       | 892                |                      |                      |                        |
| Original Award              |                       | 431                |                      |                      |                        |
| Supplemental Awar           | ·d                    | 1,551              |                      |                      |                        |
| Whereas Award               |                       | 44                 |                      |                      |                        |
| Compromise Settle           | ment                  | 2,648              |                      |                      |                        |
| Total                       |                       | 5,566              |                      |                      |                        |