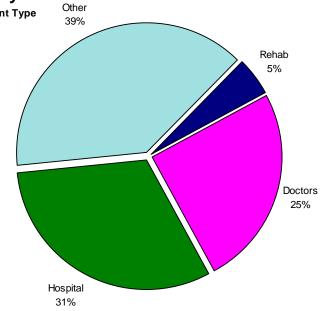

| Payment Type                | Number of<br>Payments | Total<br>Weeks Due | Total<br>Amount Paid | Average<br>Weeks Due | Average<br>Amount Paid |
|-----------------------------|-----------------------|--------------------|----------------------|----------------------|------------------------|
| Cost of Living              |                       |                    | \$186,445            |                      |                        |
| Previous Periods of COL     | 25                    | 0                  | \$193                | 0                    | \$8                    |
| Compensation for Fatalities | 49                    | 21,336             | \$8,945,865          | 435                  | \$182,569              |
| Compromise Settlements      | 2,771                 | 1                  | \$154,039,306        | 0                    | \$55,590               |
| First Week                  | 1,157                 | 906                | \$22,246             | 1                    | \$19                   |
| Intermittent Days           | 27                    | 250                | \$135,901            | 9                    | \$5,033                |
| Lump Sums                   | 34                    | 1,013              | \$500,226            | 30                   | \$14,713               |
| Not Allocated               | 651                   | 1,684              | \$18,932,285         | 3                    | \$29,082               |
| Permanent Partial           | 1,475                 | 41,256             | \$19,637,461         | 28                   | \$13,314               |
| Permanent Total             | 6                     | 3,614              | \$1,535,442          | 602                  | \$255,907              |
| Temporary Partial           | 10,048                | 80,757             | \$27,648,277         | 8                    | \$2,752                |
| Temporary Total             | 8,299                 | 362,922            | \$134,021,469        | 44                   | \$16,149               |
| Total                       | 24,542                | 513,740            | \$365,418,669        | 105                  | \$52,285               |
| Other Payments              |                       |                    |                      |                      |                        |
| Funeral Expenses            |                       |                    | \$0                  |                      |                        |
| Medical Expenses            |                       |                    | \$22,070,521         |                      |                        |
| Minor Injury Medical E      | xpenses (Initial)     |                    | \$42,053             |                      |                        |
| Minor Injury Medical E      | xpenses (Subsequ      | ent)               | \$30,623             |                      |                        |
| Grand Total (All Payments)  |                       |                    | \$387,561,866        |                      |                        |
| Accidents Reported          |                       |                    |                      |                      |                        |
| Number of Files Created     |                       | 983                |                      |                      |                        |
| Number of Minor Accidents   | Reported              | 175                |                      |                      |                        |
| Total                       |                       | 1,158              |                      |                      |                        |
| Award Information           |                       |                    |                      |                      |                        |
| Files with Awards Entere    | ed                    | 5,010              |                      |                      |                        |
| Average Weekly W            | Vage                  | \$759              |                      |                      |                        |
| Average Compensa            | ation Rate            | \$238              |                      |                      |                        |
| Files With Awards Term      | inated                | 5,249              |                      |                      |                        |
| Unique Awards Entered       |                       |                    |                      |                      |                        |
| Judicial Award              |                       | 892                |                      |                      |                        |
| Original Award              |                       | 431                |                      |                      |                        |
| Supplemental Awar           | ·d                    | 1,551              |                      |                      |                        |
| Whereas Award               |                       | 44                 |                      |                      |                        |
| Compromise Settle           | ment                  | 2,648              |                      |                      |                        |
| Total                       |                       | 5,566              |                      |                      |                        |