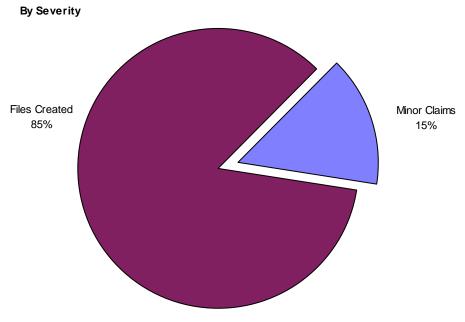

ns          | 8     |
| Other Outcomes            | 4,308 |
| Dispute Resolution Docket |       |
| Opinions Written          | 309   |
| Amended Opinions          | 8     |
| Special Opinions          | 0     |
| Other Outcomes            | 567   |
|                           |       |
| Cases Referred            | 525   |
| Opinions Written          | 930   |
| Amended Opinions          | 5     |
| Dissents                  | 158   |
| Special Opinions          | 1     |
| Other Outcomes            | 155   |
|                           |       |
| Cases Referred            | 142   |
| Opinions Written          | 78    |
| Other Outcomes            | 66    |

## 2010 Workers Compensation Statistics







Fatal 2% 42%

## 2010 Workers Compensation Statistics

#### **Accidents Reported**





# New Files by Sex Age

|                  | Age Group            | New Files<br>Created |
|------------------|----------------------|----------------------|
| Male:            |                      |                      |
|                  | Unknown              | 169                  |
|                  | 10 - 19 Yrs.         | 11                   |
|                  | 20 - 29 Yrs.         | 67                   |
|                  | 30 - 39 Yrs.         | 96                   |
|                  | 40 - 49 Yrs.         | 139                  |
|                  | 50 - 59 Yrs.         | 96                   |
|                  | 60 - 69 Yrs.         | 39                   |
|                  | 70 - 79 Yrs.         | 11                   |
|                  | 80 - 89 Yrs.