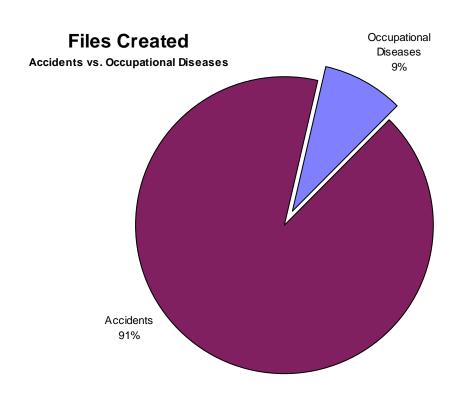

## **New Files Created**

|                                                                                                       | Files Created | Percent of Total |
|-------------------------------------------------------------------------------------------------------|---------------|------------------|
| Accident Type:                                                                                        |               |                  |
| Absorbtion,Ingestion or Inhalation,NOC                                                                | 41            | 4.17%            |
| Animal or Insect (Struck or Injured By)                                                               | 4             | 0.41%            |
| Broken Glass (Cut,Puncture,Scrape)                                                                    | 6             | 0.61%            |
| Caught In, Under or Between, NOC                                                                      | 18            | 1.83%            |
| Caught,Puncture,Scrape,NOC                                                                            | 4             | 0.41%            |
| Chemicals (Burn or Contact with)                                                                      | 1             | 0.10%            |
| Collision with a Fixed Object                                                                         | 3             | 0.31%            |
| Collision with Another Vehicle                                                                        | 5             | 0.51%            |
| Contact With, NOC                                                                                     | 4             | 0.41%            |
| Continual Noise (Strain or Injury By)                                                                 | 3             | 0.31%            |
| Crash of Airplane                                                                                     | 1             | 0.10%            |
| Cumulative,NOC                                                                                        | 27            | 2.75%            |
| Dust, Gases, Fumes or Vapors (Contact with)                                                           | 15            | 1.53%            |
| Electrical Current (Contact with)                                                                     | 2             | 0.20%            |
| Explosion or Flare Back (Struck or Injured By)                                                        | 3             | 0.31%            |
| Fall,Slip or Trip,NOC                                                                                 | 109           | 11.09%           |
| Falling or Flying Object (Struck or Injured By)                                                       | 37            | 3.76%            |
| Fellow Worker,Patient (Struck or Injured By)                                                          | 15            | 1.53%            |
| Foreign Matter in Eye(s)                                                                              | 7             | 0.71%            |
| From Different Level (Fall, Slip or Trip)                                                             | 24            | 2.44%            |
| From Ladder or Scaffolding (Fall, Slip or Trip)                                                       | 19            | 1.93%            |
| From Liquid or Grease Spills (Fall, Slip or Trip)                                                     | 14            | 1.42%            |
| Hand Tool,Utensil;Not Powered (Cut,Puncture,Scrape)                                                   | 9             | 0.92%            |
| Holding or Carrying (Strain or Injury By)                                                             | 2             | 0.20%            |
| Into Openings (Fall,Slip or Trip)                                                                     | 4             | 0.41%            |
| Jumping (Strain or Injury By)                                                                         | 3             | 0.31%            |
| Lifting (Strain or Injury By)                                                                         | 69            | 7.02%            |
| Machine or Machinery (Caught In, Under, Between)                                                      | 8             | 0.81%            |
| Mold                                                                                                  | 1             | 0.10%            |
| Motor Vehicle (Struck or Injured By)                                                                  | 3             | 0.31%            |
| Motor Vehicle,NOC                                                                                     | 27            | 2.75%            |
| Moving Part of Machine (Striking Against or Stepping On)                                              | 1             | 0.10%            |
| Moving Parts of Machine (Struck or Injured By)                                                        | 3             | 0.31%            |
| Object Being Lifted or Handled (Cut,Puncture,Scrape) Object Being Lifted or Handled (Striking Against | 21            | 2.14%            |
| Object Being Lifted or Handled (Striking Against or Stepping On)                                      | 1             | 0.10%            |