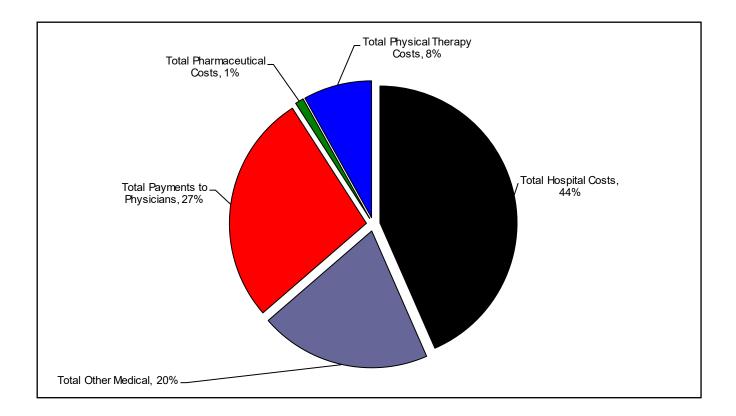

### Medical Payments By Payment Type

## Summary Report

| Payment Type                                       | Total Weeks Due Total Amount Paid |
|----------------------------------------------------|-----------------------------------|
| Employer Paid Fatal                                | \$589.57                          |
| Employer Paid Lump Sum Payment/Settlement          | \$661.26                          |
| Employer Paid Temporary Partial                    | \$5,113.96                        |
| Employer Paid Temporary Total                      | \$617,728.31                      |
| Employer Paid Unspecified                          | \$376,704.11                      |
| Fatal                                              | \$102,826.27                      |
| Fatal Lump Sum Payment/Settlement                  | \$317,500.45                      |
| Medical Lump Sum Payment/Settlement                | \$786,397.10                      |
| Permanent Partial Disfigurement                    | \$212,716.59                      |
| Permanent Partial Disfigurement Lump Sum Payment   | \$26,030.07                       |
| Permanent Partial Scheduled                        | \$2,450,733.98                    |
| Permanent Partial Scheduled Lump Sum Payment       | \$1,539,770.85                    |
| Permanent Total                                    | \$83,254.55                       |
| Permanent Total Lump Sum Payment/Settlement        | \$34,004.38                       |
| Temporary Partial                                  | \$1,680,204.18                    |
| Temporary Partial Lump Sum Payment/Settlement      | \$155,014.50                      |
| Temporary Total                                    | \$28,703,731.34                   |
| Temporary Total Lump Sum Payment/Settlement        | \$1,694,129.35                    |
| Unspecified Lump Sum Payment/Settlement            | \$6,340,571.65                    |
| Total                                              | 45127682.47                       |
| Other Payments                                     |                                   |
| Total Agreed Upon/Directed Medical-Legal Costs     | \$30,219.91                       |
| Total Durable Medical Costs                        | \$2,475,613.88                    |
| Total Employee Medical-Legal Costs                 | \$195,054.88                      |
| Total Employer/Claim Administrator Medical-Legal ( | Costs \$320,910.40                |
| Total Funeral Expense                              | \$154,711.74                      |
| Total Hospital Costs                               | \$201,210,634.51                  |
| Total Medical Travel Expenses                      | \$4,333,654.65                    |
| Total Other Medical                                | \$92,798,226.32                   |
| Total Payments to Physicians                       | \$125,880,491.52                  |
| Total Pharmaceutical Costs                         | \$6,630,360.87                    |
| Total Unallocated Prior Medical                    | \$391,780.74                      |
| Grand Total (All Payments)                         | \$434,421,659.42                  |