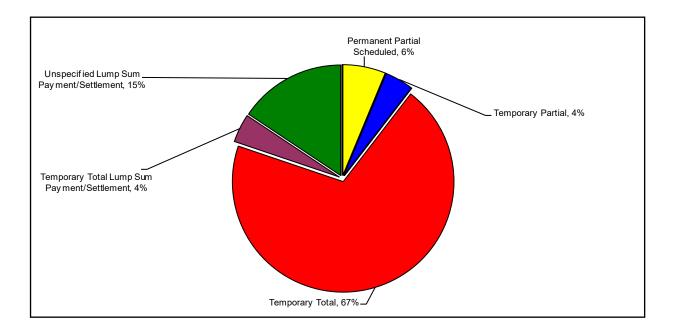

### Compensation Payments By Payment Type

## Summary Report

| Payment Type                                       | Total Weeks Due Total Amount Paid |
|----------------------------------------------------|-----------------------------------|
| Employer Paid Fatal                                | \$589.57                          |
| Employer Paid Lump Sum Payment/Settlement          | \$661.26                          |
| Employer Paid Temporary Partial                    | \$5,113.96                        |
| Employer Paid Temporary Total                      | \$617,728.31                      |
| Employer Paid Unspecified                          | \$376,704.11                      |
| Fatal                                              | \$102,826.27                      |
| Fatal Lump Sum Payment/Settlement                  | \$317,500.45                      |
| Medical Lump Sum Payment/Settlement                | \$786,397.10                      |
| Permanent Partial Disfigurement                    | \$212,716.59                      |
| Permanent Partial Disfigurement Lump Sum Payment   | \$26,030.07                       |
| Permanent Partial Scheduled                        | \$2,450,733.98                    |
| Permanent Partial Scheduled Lump Sum Payment       | \$1,539,770.85                    |
| Permanent Total                                    | \$83,254.55                       |
| Permanent Total Lump Sum Payment/Settlement        | \$34,004.38                       |
| Temporary Partial                                  | \$1,680,204.18                    |
| Temporary Partial Lump Sum Payment/Settlement      | \$155,014.50                      |
| Temporary Total                                    | \$28,703,731.34                   |
| Temporary Total Lump Sum Payment/Settlement        | \$1,694,129.35                    |
| Unspecified Lump Sum Payment/Settlement            | \$6,340,571.65                    |
| Total                                              | 45127682.47                       |
| Other Payments                                     |                                   |
| Total Agreed Upon/Directed Medical-Legal Costs     | \$30,219.91                       |
| Total Durable Medical Costs                        | \$2,475,613.88                    |
| Total Employee Medical-Legal Costs                 | \$195,054.88                      |
| Total Employer/Claim Administrator Medical-Legal ( | Costs \$320,910.40                |
| Total Funeral Expense                              | \$154,711.74                      |
| Total Hospital Costs                               | \$201,210,634.51                  |
| Total Medical Travel Expenses                      | \$4,333,654.65                    |
| Total Other Medical                                | \$92,798,226.32                   |
| Total Payments to Physicians                       | \$125,880,491.52                  |
| Total Pharmaceutical Costs                         | \$6,630,360.87                    |
| Total Unallocated Prior Medical                    | \$391,780.74                      |
| Grand Total (All Payments)                         | \$434,421,659.42                  |