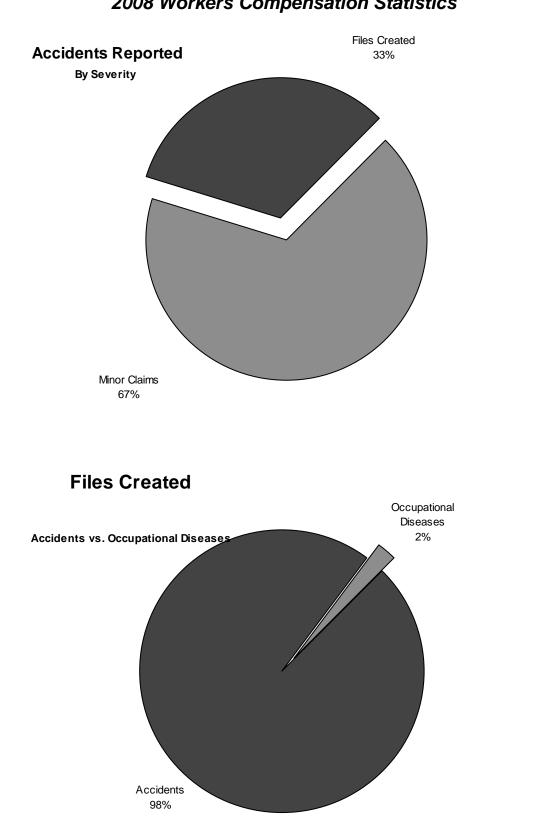

VWC 2008 Stats -- Page 2

| Payment Type                | Number of<br>Payments | Total<br>Weeks Due | Total<br>Amount Paid | Average<br>Weeks Due | Average<br>Amount Paid |
|-----------------------------|-----------------------|--------------------|----------------------|----------------------|------------------------|
| Cost of Living              |                       |                    | \$271,061            |                      |                        |
| Previous Periods of COL     | 21                    | 0                  | \$193                | 0                    | \$9                    |
| Compensation for Fatalities | 59                    | 19,893             | \$7,269,428          | 337                  | \$123,211              |
| Compromise Settlements      | 5,204                 | 1                  | \$211,293,011        | 0                    | \$40,602               |
| First Week                  | 4,402                 | 3,612              | \$129,861            | 1                    | \$30                   |
| Intermittent Days           | 29                    | 245                | \$152,945            | 8                    | \$5,274                |
| Lump Sums                   | 92                    | 2,399              | \$1,075,300          | 26                   | \$11,688               |
| Not Allocated               | 1,428                 | 1,106              | \$26,704,232         | 1                    | \$18,700               |
| Permanent Partial           | 3,106                 | 75,444             | \$35,514,658         | 24                   | \$11,434               |
| Permanent Total             | 16                    | 10,884             | \$4,187,264          | 680                  | \$261,704              |
| Temporary Partial           | 18,333                | 140,654            | \$40,396,758         | 8                    | \$2,203                |
| Temporary Total             | 22,939                | 572,648            | \$196,985,210        | 25                   | \$8,587                |
| Total                       | 55,629                | 826,885            | \$523,708,859        | 101                  | \$43,949               |
| Other Payments              |                       |                    |                      |                      |                        |
| Funeral Expenses            |                       |                    | \$21,376             |                      |                        |
| Medical Expenses            |                       |                    | \$289,016,948        |                      |                        |
| Minor Injury Medical E      | xpenses (Initial)     |                    | \$13,793,627         |                      |                        |
| Minor Injury Medical E      | xpenses (Subseque     | nt)                | \$13,150,459         |                      |                        |
| Grand Total (All Payments)  |                       |                    | \$839,691,268        |                      |                        |
| Accidents Reported          |                       |                    |                      |                      |                        |
| Number of Files Created     |                       | 46,538             |                      |                      |                        |
| Number of Minor Accidents   | Reported              | 95,238             |                      |                      |                        |
| Total                       |                       | 141,776            |                      |                      |                        |
| Award Information           |                       |                    |                      |                      |                        |
| Files with Awards Entered   | ed                    | 20,116             |                      |                      |                        |
| Average Weekly W            | Vage                  | \$693              |                      |                      |                        |
| Average Compensa            | ation Rate            | \$299              |                      |                      |                        |
| Files With Awards Term      | inated                | 18,551             |                      |                      |                        |
| Unique Awards Entered       |                       |                    |                      |                      |                        |
| Judicial Award              |                       | 2,409              |                      |                      |                        |
| Original Award              |                       | 10,529             |                      |                      |                        |
| Supplemental Awar           | ď                     | 4,046              |                      |                      |                        |
| Whereas Award               |                       | 108                |                      |                      |                        |
| Compromise Settler          | ment                  | 5,153              |                      |                      |                        |
| Total                       |                       |                    |                      |                      |                        |