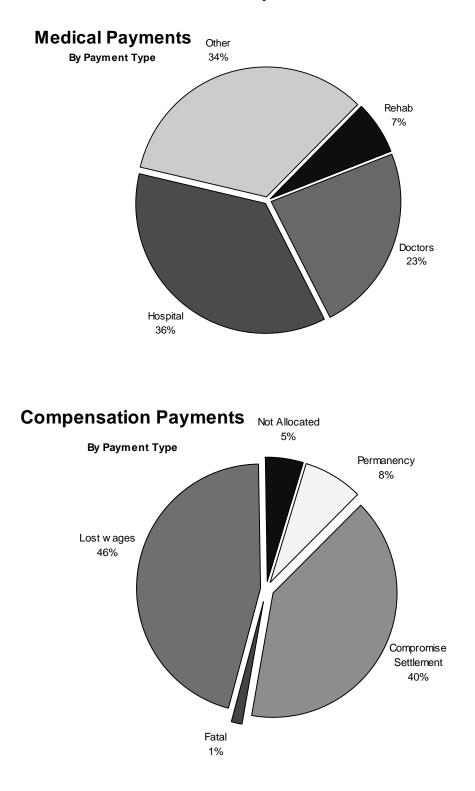

#### **Explanation of Terms**

| New Files             | New files entered on the data base from January 1 through December 31. These correspond to actual file folders created.                                                                                                                                                                                    |  |
|-----------------------|------------------------------------------------------------------------------------------------------------------------------------------------------------------------------------------------------------------------------------------------------------------------------------------------------------|--|
| Awards Entered        | The number of files with one or more awards entered from January 1 through December 31. This is a file count rather than an award count since a single file may have multiple awards processed during the year. Judicial awards are included in this count.                                                |  |
| Awards Terminated     | The number of files with at least one award terminated from January 1 through December 31. This is a file count since a single file may have multiple awards terminated during the year. Note that the award terminated may have been entered in a prior year. Judicial awards are included in this count. |  |
| Other Medical         | This category includes such items as prosthesis, nursing care, and perscriptions.                                                                                                                                                                                                                          |  |
| NEC                   | "Not Elsewhere Classified." Information that does not conform to the listed categories.                                                                                                                                                                                                                    |  |
|                       | Other Notes                                                                                                                                                                                                                                                                                                |  |
| Medical Payments      | While the Virginia Workers' Compensation Commission makes every effort to<br>ensure accurate statistics, the data on medical payments should be used with<br>extreme caution. The Commission is continuing to upgrade data quality in this area.                                                           |  |
| Compensation Payments | Information on compensation paid is based on awards terminated, and does not reflect the amount of compensation currently being paid.                                                                                                                                                                      |  |
| VWC Contact           | Claims Processing (877) 664-2566<br>Claims Director<br>Virginia Workers' Compensation Commission                                                                                                                                                                                                           |  |

VWC 2008 Stats -- Page 2

| Payment Type                | Number of<br>Payments | Total<br>Weeks Due | Total<br>Amount Paid | Average<br>Weeks Due | Average<br>Amount Paid |
|-----------------------------|-----------------------|--------------------|----------------------|----------------------|------------------------|
| Cost of Living              |                       |                    | \$271,061            |                      |                        |
| Previous Periods of COL     | 21                    | 0                  | \$193                | 0                    | \$9                    |
| Compensation for Fatalities | 59                    | 19,893             | \$7,269,428          | 337                  | \$123,211              |
| Compromise Settlements      | 5,204                 | 1                  | \$211,293,011        | 0                    | \$40,602               |
| First Week                  | 4,402                 | 3,612              | \$129,861            | 1                    | \$30                   |
| Intermittent Days           | 29                    | 245                | \$152,945            | 8                    | \$5,274                |
| Lump Sums                   | 92                    | 2,399              | \$1,075,300          | 26                   | \$11,688               |
| Not Allocated               | 1,428                 | 1,106              | \$26,704,232         | 1                    | \$18,700               |
| Permanent Partial           | 3,106                 | 75,444             | \$35,514,658         | 24                   | \$11,434               |
| Permanent Total             | 16                    | 10,884             | \$4,187,264          | 680                  | \$261,704              |
| Temporary Partial           | 18,333                | 140,654            | \$40,396,758         | 8                    | \$2,203                |
| Temporary Total             | 22,939                | 572,648            | \$196,985,210        | 25                   | \$8,587                |
| Total                       | 55,629                | 826,885            | \$523,708,859        | 101                  | \$43,949               |
| Other Payments              |                       |                    |                      |                      |                        |
| Funeral Expenses            |                       |                    | \$21,376             |                      |                        |
| Medical Expenses            |                       |                    | \$289,016,948        |                      |                        |
| Minor Injury Medical E      | xpenses (Initial)     |                    | \$13,793,627         |                      |                        |
| Minor Injury Medical E      | xpenses (Subseque     | nt)                | \$13,150,459         |                      |                        |
| Grand Total (All Payments)  |                       |                    | \$839,691,268        |                      |                        |
| Accidents Reported          |                       |                    |                      |                      |                        |
| Number of Files Created     |                       | 46,538             |                      |                      |                        |
| Number of Minor Accidents   | Reported              | 95,238             |                      |                      |                        |
| Total                       |                       | 141,776            |                      |                      |                        |
| Award Information           |                       |                    |                      |                      |                        |
| Files with Awards Entered   | ed                    | 20,116             |                      |                      |                        |
| Average Weekly W            | Vage                  | \$693              |                      |                      |                        |
| Average Compensa            | ation Rate            | \$299              |                      |                      |                        |
| Files With Awards Term      | inated                | 18,551             |                      |                      |                        |
| Unique Awards Entered       |                       |                    |                      |                      |                        |
| Judicial Award              |                       | 2,409              |                      |                      |                        |
| Original Award              |                       | 10,529             |                      |                      |                        |
| Supplemental Awar           | ď                     | 4,046              |                      |                      |                        |
| Whereas Award               |                       | 108                |                      |                      |                        |
| Compromise Settler          | ment                  | 5,153              |                      |                      |                        |
| Total                       |                       |                    |                      |                      |                        |