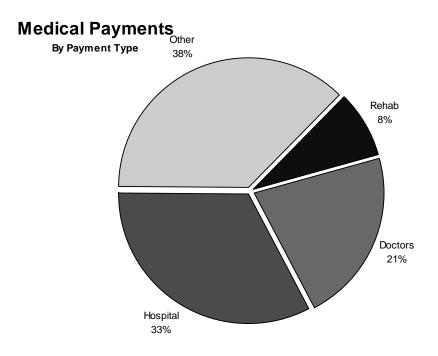

#### **Other Notes**

Medical Payments While the Virginia Workers' Compensation Commission makes every effort to

ensure accurate statistics, the data on medical payments should be used with extreme caution. The Commission is continuing to upgrade data quality in this

area.

Compensation Payments Information on compensation paid is based on awards terminated, and does not

reflect the amount of compensation currently being paid.

VWC Contact Claims Processing (877) 664-2566