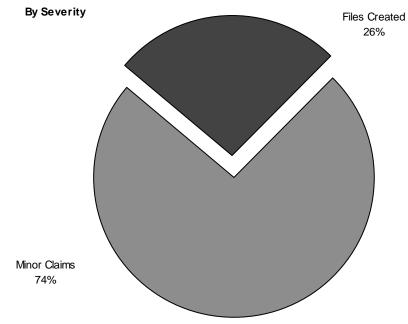

|  |
| Opinions Written          | 1,262  |  |
| Amended Opinions          | 8      |  |
| Special Opinions          | 0      |  |
| Other Outcomes            | 1,162  |  |
| Review Level              |        |  |
| Cases Referred            | 2,672  |  |
| Opinions Written          | 2,472  |  |
| Amended Opinions          | 22     |  |
| Dissents                  | 128    |  |
| Special Opinions          | 14     |  |
| Other Outcomes            | 336    |  |
| Court Of Appeals          |        |  |
| Cases Referred            | 336    |  |
| Opinions Written          | 180    |  |
| Other Outcomes            | 216    |  |

## 2007 Workers Compensation Statistics



## **Compensation Payments** Not Allocated



## 2007 Workers Compensation Statistics

#### **Accidents Reported**



#### **Files Created**



# New Files by Sex Age

|                  | Age Group     | New Files<br>Created |
|------------------|---------------|----------------------|
| Male:            |               |                      |
| 17111201         | Unknown       | 2,200                |
|                  | 10 - 19 Yrs.  | 834                  |
|                  | 20 - 29 Yrs.  | 6,143                |
|                  | 30 - 39 Yrs.  | 6,900                |
|                  | 40 - 49 Yrs.  | 7,652                |
|                  | 50 - 59 Yrs.  | 5,240                |
|                  | 60 - 69 Yrs.  | 1,579                |
|                  | 70 - 79 Yrs.  | 203                  |
|                  | 80 - 89 Yrs.  | 21                   |
|                  | 90 - 99