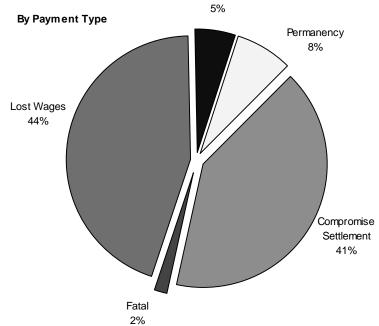

area.

Compensation Payments Information on compensation paid is based on awards terminated, and does not

reflect the amount of compensation currently being paid.

VWC Contact Claims Processing (877) 664-2566