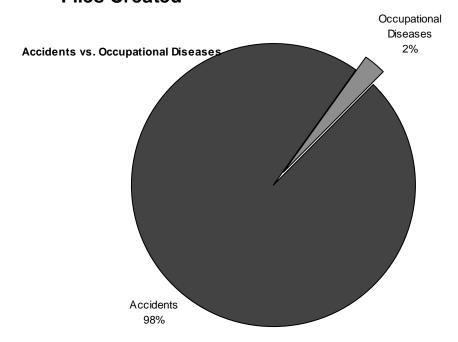

en          | 1,262  |  |
| Amended Opinions          | 8      |  |
| Special Opinions          | 0      |  |
| Other Outcomes            | 1,162  |  |
| Review Level              |        |  |
| Cases Referred            | 2,672  |  |
| Opinions Written          | 2,472  |  |
| Amended Opinions          | 22     |  |
| Dissents                  | 128    |  |
| Special Opinions          | 14     |  |
| Other Outcomes            | 336    |  |
| Court Of Appeals          |        |  |
| Cases Referred            | 336    |  |
| Opinions Written          | 180    |  |
| Other Outcomes            | 216    |  |

## 2007 Workers Compensation Statistics



## **Compensation Payments** Not Allocated



## 2007 Workers Compensation Statistics

#### **Accidents Reported**



#### **Files Created**



# New Files by Sex Age

|                  | Age Group     | New Files<br>Created |
|------------------|---------------|----------------------|
| Male:            |               |                      |
| 17111201         | Unknown       | 2,200                |
|                  | 10 - 19 Yrs.  | 834                  |
|                  | 20 - 29 Yrs.  | 6,143                |
|                  | 30 - 39 Yrs.  | 6,900                |
|                  | 40 - 49 Yrs.  | 7,652                |
|                  | 50 - 59 Yrs.  | 5,240                |
|                  | 60 - 69 Yrs.  | 1,579                |
|                  | 70 - 79 Yrs.  | 203                  |
|                  | 80 - 89 Yrs.  | 21                   |
|                  | 90 - 99 Yrs.  | 3