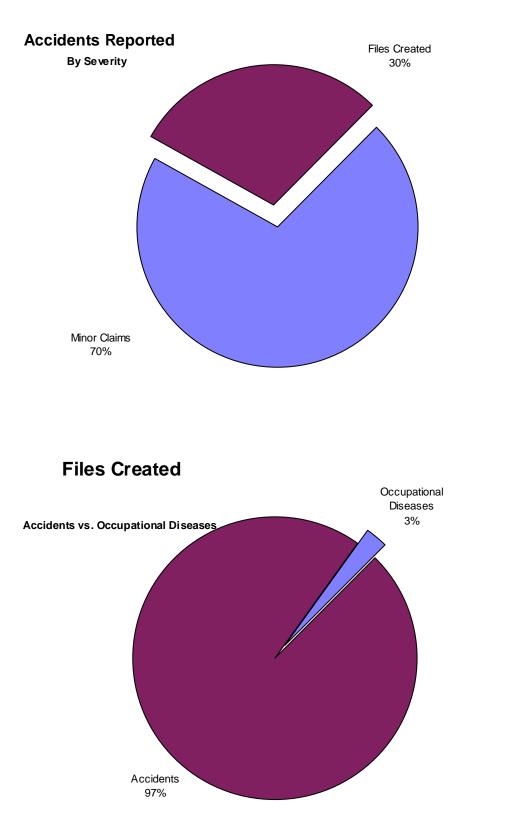

| Cost of Living         \$159,495           Previous Periods of COL         38         0         \$10,108         0         \$266           Compromise Settlements         5,137         175         \$195,229,222         0         \$38,005           First Week         4,896         4,075         \$190,532         1         \$39           Intermittent Days         37         308         \$83,117         8         \$2,246           Lump Sums         100         3,770         \$1,582,327         38         \$15,823           Not Allocated         1,650         1,134         \$29,515,239         1         \$17,888           Permanent Total         11         6,510         \$2,245,827         \$20         \$205,802           Temporary Partial         14,276         140,181         \$37,70,434         10         \$2,646           Temporary Partial         12,378         \$73,546         \$189,315,060         25         \$8,86           Total         52,368         832,421         \$499,675,494         98         \$40,831           Other Payments         \$108,676,687         \$108,676,678         \$108,676,678         \$108,676,678         \$108,676,678         \$108,676,678         \$108,676,678         \$10,676,78                                                                                                                                                                                                                                                      | Payment Type                 | Number of<br>Payments | Total<br>Weeks Due | Total<br>Amount Paid | Average<br>Weeks Due | Average<br>Amount Paid |
|---------------------------------------------------------------------------------------------------------------------------------------------------------------------------------------------------------------------------------------------------------------------------------------------------------------------------------------------------------------------------------------------------------------------------------------------------------------------------------------------------------------------------------------------------------------------------------------------------------------------------------------------------------------------------------------------------------------------------------------------------------------------------------------------------------------------------------------------------------------------------------------------------------------------------------------------------------------------------------------------------------------------------------------------------------------------------------------------------------------------------------------------------------------------------------------------------------------------------------------------------------------------------------------------------------------------------------------------------------------------------------------------------------------------------------------------------------------------------------------------------------------------------------|------------------------------|-----------------------|--------------------|----------------------|----------------------|------------------------|
| Compensation for Fatalities         75         28,295         \$11,056,946         377         \$147,426           Compromise Settlements         5,137         175         \$195,229,332         0         \$38,005           First Week         4,896         4,075         \$190,532         1         \$39           Intermittent Days         37         308         \$83,117         8         \$2,246           Lump Sums         100         3,770         \$1,582,327         38         \$15,823           Not Allocated         1,650         1,134         \$22,265,827         \$25         \$10,814           Permanent Total         11         6,510         \$2,263,827         \$92         \$2205,802         \$25         \$81,861           Total         \$2,3,128         \$73,546         \$189,315,060         25         \$8,186           Total         \$2,3,68         \$32,421         \$499,675,494         98         \$40,831            \$10,817,068         \$109,1767         \$108,176,687         \$109,1767           Minor Injury Medical Expenses (Initial)         \$10,91,967         \$10,887,088         \$108,176,484           Grand Total (All Payments)         \$620,331,236         \$620,331,236         \$108,176,484                                                                                                                                                                                                                                                      | Cost of Living               |                       |                    | \$159,495            |                      |                        |
| Compromise Settlements         5,137         175         \$195,229,232         0         \$38,005           First Week         4,896         4,075         \$190,532         1         \$39           Intermittent Days         37         308         \$83,117         8         \$2,246           Lump Sums         100         3,770         \$1,582,327         38         \$15,823           Not Allocated         1,650         1,134         \$29,515,239         1         \$17,888           Permanent Partial         3,020         74,426         \$32,658,672         25         \$10,814           Permanent Total         11         6,510         \$2,263,827         592         \$205,802           Temporary Partial         14,276         140,181         \$37,770,434         10         \$2,408           Total         52,368         832,421         \$499,675,494         98         \$40,831           Other Payments         \$10,81         \$37,70,434         10         \$2,408           Total         52,368         832,421         \$499,675,494         98         \$40,831           Other Payments         \$10,887,068         \$10,887,088         \$108,676,687         \$10,919,675           Minor Injury Medical Exp                                                                                                                                                                                                                                                                | Previous Periods of COL      | 38                    | 0                  | \$10,108             | 0                    | \$266                  |
| First Week       4,896       4,075       \$190,532       1       \$39         Intermittent Days       37       308       \$83,117       8       \$2,246         Lump Sums       100       3,770       \$1,582,327       38       \$15,823         Not Allocated       1,650       1,134       \$29,515,239       1       \$17,888         Permanent Partial       3,020       74,426       \$32,658,672       25       \$10,814         Permanent Total       11       6,510       \$2,263,827       592       \$205,802         Temporary Partial       14,276       140,181       \$37,70,434       10       \$2,646         Temporary Total       23,128       \$73,546       \$189,315,060       25       \$8,186         Total       52,368       \$32,421       \$499,675,494       98       \$40,831         Other Payments         Funcal Expenses       \$108,676,687         Minor Injury Medical Expenses (Initial)       \$1,091,967         Minor Injury Medical Expenses (Subsequent)       \$10,887,088         Grand Total (All Payments)         Accidents Reported         Number of Files Created       47,341         Number of Minor Accidents Reported       <                                                                                                                                                                                                                                                                                                                                            | Compensation for Fatalities  | 75                    | 28,295             | \$11,056,946         | 377                  | \$147,426              |
| Intermittent Days 37 308 \$83,117 8 \$2,246<br>Lump Sums 100 3,770 \$1,582,327 38 \$15,823<br>Not Allocated 1,650 1,134 \$29,515,239 1 \$17,888<br>Permanent Partial 3,020 74,426 \$32,658,672 25 \$10,814<br>Permanent Total 11 6,510 \$2,263,8672 592 \$205,050<br>Temporary Partial 14,276 140,181 \$37,770,434 10 \$2,646<br>Temporary Total 23,128 573,546 \$189,315,060 25 \$8,186<br>Total 52,368 832,421 \$499,675,494 98 \$40,831<br>Other Payments<br>Funeral Expenses \$0<br>Medical Expenses \$108,676,687<br>Minor Injury Medical Expenses (Initial) \$1,091,967<br>Minor Injury Medical Expenses (Initial) \$10,87,088<br>Grand Total (All Payments) \$620,331,236<br>Accidents Reported 113,038<br>Total 160,379<br>Average Weekly Wage \$659<br>Average Compensation Rate \$282<br>Files with Awards Entered 18,861<br>Unique Awards Entered \$282<br>Files With Awards Terminated 18,861<br>Unique Awards Entered 18,861<br>Unique Awards Entered 42,446<br>Original Award 2,446<br>Original Award 4,284<br>Whereas Award 111<br>Compromise Settlement 5,079                                                                                                                                                                                                                                                                                                                                                                                                                                                   | Compromise Settlements       | 5,137                 | 175                | \$195,229,232        | 0                    | \$38,005               |
| Lump Sums         100         3,770         \$1,582,327         38         \$15,823           Not Allocated         1,650         1,134         \$29,515,239         1         \$17,888           Permanent Partial         3,020         74,426         \$32,658,672         25         \$10,814           Permanent Total         11         6,510         \$2,263,827         592         \$205,802           Temporary Partial         14,276         140,181         \$37,770,434         10         \$2,646           Temporary Total         23,128         573,546         \$189,315,060         25         \$8,186           Total         52,368         832,421         \$499,675,494         98         \$40,831           Other Payments           Funeral Expenses         \$10,876,687         \$10,91,967         \$10,91,967           Minor Injury Medical Expenses (Subsequent)         \$10,887,088         \$620,331,236         \$620,331,236           Accidents Reported           Number of Files Created         47,341         \$100         \$100,379           Maurd Information         \$282         \$659         \$40erage Compensation Rate         \$282           Files with Awards Entered         18,861         \$10,997         \$400<                                                                                                                                                                                                                                                  | First Week                   | 4,896                 | 4,075              | \$190,532            | 1                    | \$39                   |
| Not Allocated         1,650         1,134         \$29,515,239         1         \$17,888           Permanent Partial         3,020         74,426         \$32,658,672         25         \$10,814           Permanent Total         11         6,510         \$2,263,827         \$592         \$205,802           Temporary Partial         14,276         140,181         \$37,770,434         10         \$2,646           Temporary Total         23,128         \$73,546         \$189,315,060         25         \$8,186           Total         \$2,368         \$832,421         \$499,675,494         98         \$40,831           Other Payments           Funeral Expenses         \$0         \$40,811         \$1,091,967           Minor Injury Medical Expenses (Subsequent)         \$10,887,088         \$620,331,236           Accidents Reported         113,038           Total         160,379         \$40441         \$109,379           Average Cropensation Rate         \$282         \$282         \$499,675,494         \$40,815           Files with Awards Entered         113,038         \$40,831,0861         \$40,831           Total         160,379         \$282         \$40441,087         \$282           Files with A                                                                                                                                                                                                                                                               | Intermittent Days            | 37                    | 308                | \$83,117             | 8                    | \$2,246                |
| Permanent Partial         3,020         74,426         \$32,658,672         25         \$10,814           Permanent Total         11         6,510         \$2,263,827         592         \$205,802           Temporary Partial         14,276         140,181         \$37,770,434         10         \$2,646           Temporary Total         23,128         573,546         \$189,315,060         25         \$8,186           Total         52,368         832,421         \$499,675,494         98         \$40,831           Other Payments         \$108,676,687         \$108,676,687         \$108,676,687         \$10,91,967         \$10,91,967           Minor Injury Medical Expenses (Subsequent)         \$10,91,967         \$10,887,088         \$40,831           Grand Total (All Payments)         \$620,331,236         \$400         \$620,331,236           Accidents Reported         113,038         \$40,879         \$400           Number of Files Created         47,341         \$47,341         \$40,831           Number of Minor Accidents Reported         113,038         \$40,831           Files with Awards Entered         20,767         \$40,861           Average Weekly Wage         \$659         \$40,861           Average Compensation Rate         \$282         <                                                                                                                                                                                                           | Lump Sums                    | 100                   | 3,770              | \$1,582,327          | 38                   | \$15,823               |
| Permanent Total         11         6,510         \$2,263,827         592         \$205,802           Temporary Partial         14,276         140,181         \$37,770,434         10         \$2,646           Temporary Total         23,128         573,546         \$189,315,060         25         \$8,186           Total         52,368         832,421         \$499,675,494         98         \$40,831           Other Payments           Funeral Expenses         \$0         \$40,831         \$10,876,687         \$108,676,687         \$108,676,687         \$10,91,967         \$10,887,088         \$620,331,236         \$620,331,236         \$620,331,236         \$620,331,236         \$620,331,236         \$620,331,236         \$620,331,236         \$620,331,236         \$620,331,236         \$620,331,236         \$620,331,236         \$620,331,236         \$620,331,236         \$620,331,236         \$620,331,236         \$620,331,236         \$620,331,236         \$620,331,236         \$620,331,236         \$620,331,236         \$620,331,236         \$620,331,236         \$620,331,236         \$620,331,236         \$620,331,236         \$620,331,236         \$620,331,236         \$620,331,236         \$620,331,236         \$620,331,236         \$620,331,236         \$620,331,236         \$620,331,236         \$620,331,236         \$620,331,236 <t< td=""><td>Not Allocated</td><td>1,650</td><td>1,134</td><td>\$29,515,239</td><td>1</td><td>\$17,888</td></t<> | Not Allocated                | 1,650                 | 1,134              | \$29,515,239         | 1                    | \$17,888               |
| Temporary Partial       14,276       140,181       \$37,770,434       10       \$2,2646         Temporary Total       23,128       \$73,546       \$189,315,060       25       \$8,186         Total       52,368       832,421       \$499,675,494       98       \$40,831         Other Payments         Funeral Expenses       \$0         Medical Expenses       \$108,676,687         Minor Injury Medical Expenses (Initial)       \$1.091,967         Minor Injury Medical Expenses (Subsequent)       \$620,331,236         Accidents Reported       113,038         Total       160,379         Award Information       \$282         Files with Awards Entered       20,767         Average Compensation Rate       \$282         Files With Awards Terminated       18,861         Unique Awards Entered       2,446         Original Award       10,997         Supplemental Award       4,284         Whereas Award       111         Compromise Settlement       5,079                                                                                                                                                                                                                                                                                                                                                                                                                                                                                                                                            | Permanent Partial            | 3,020                 | 74,426             | \$32,658,672         | 25                   | \$10,814               |
| Temporary Total         23,128         573,546         \$189,315,060         25         \$8,186           Total         52,368         832,421         \$499,675,494         98         \$40,831           Other Payments           Funeral Expenses         \$0           Medical Expenses         \$108,676,687           Minor Injury Medical Expenses (Initial)         \$1,091,967           Minor Injury Medical Expenses (Subsequent)         \$620,331,236           Accidents Reported         113,038           Number of Files Created         47,341           Number of Minor Accidents Reported         113,038           Total         160,379           Award Information         Files with Awards Entered         2822           Files With Awards Terminated         18,861           Unique Awards Entered         2,446           Original Award         2,446           Original Award         10,997           Supplemental Award         4,284           Whereas Award         111           Compromise Settlement         5,079                                                                                                                                                                                                                                                                                                                                                                                                                                                                        | Permanent Total              | 11                    | 6,510              | \$2,263,827          | 592                  | \$205,802              |
| Total52,368832,421\$499,675,49498\$40,831Other PaymentsFuneral Expenses\$0Medical Expenses\$108,676,687Minor Injury Medical Expenses (Initial)\$1,091,967Minor Injury Medical Expenses (Subsequent)\$10,887,088Grand Total (All Payments)\$620,331,236Accidents ReportedNumber of Files Created47,341Number of Files Created47,341Number of Minor Accidents Reported113,038Total160,379Award Information160,379Files with Awards Entered\$282Files With Awards Terminated18,861Unique Awards Entered\$282Files With Awards Terminated18,861Unique Awards Entered\$246Original Award\$0,997Supplemental Award4,284Whereas Award111Compromise Settlement\$0,79                                                                                                                                                                                                                                                                                                                                                                                                                                                                                                                                                                                                                                                                                                                                                                                                                                                                    | Temporary Partial            | 14,276                | 140,181            | \$37,770,434         | 10                   | \$2,646                |
| Other Payments       \$0         Funeral Expenses       \$108,676,687         Minor Injury Medical Expenses (Initial)       \$10,91,967         Minor Injury Medical Expenses (Subsequent)       \$10,887,088         Grand Total (All Payments)       \$620,331,236         Accidents Reported       113,038         Number of Files Created       47,341         Number of Minor Accidents Reported       113,038         Total       160,379         Award Information       \$282         Files with Awards Entered       \$282         Files With Awards Terminated       18,861         Unique Awards Entered       \$2446         Original Award       \$2,446         Original Award       \$4,284         Whereas Award       111         Compromise Settlement       \$0,79                                                                                                                                                                                                                                                                                                                                                                                                                                                                                                                                                                                                                                                                                                                                           | Temporary Total              | 23,128                | 573,546            | \$189,315,060        | 25                   | \$8,186                |
| Funcial Expenses\$0Medical Expenses\$108,676,687Minor Injury Medical Expenses (Initial)\$1,091,967Minor Injury Medical Expenses (Subsequent)\$10,887,088Grand Total (All Payments)\$620,331,236Accidents Reported113,038Total160,379Award Information20,767Files With Awards Entered\$282Files With Awards Terminated18,861Unique Awards Entered\$282Judicial Award\$4,446Original Award10,997Supplemental Award4,284Whereas Award111Compromise Settlement\$,079                                                                                                                                                                                                                                                                                                                                                                                                                                                                                                                                                                                                                                                                                                                                                                                                                                                                                                                                                                                                                                                                | Total                        | 52,368                | 832,421            | \$499,675,494        | 98                   | \$40,831               |
| Medical Expenses\$108,676,687Minor Injury Medical Expenses (Initial)\$1.091,967Minor Injury Medical Expenses (Subsequent)\$10,887,088Grand Total (All Payments)\$620,331,236Accidents Reported113,038Number of Files Created47,341Number of Minor Accidents Reported113,038Total160,379Award Information502,0767Files with Awards Entered20,767Average Weekly Wage\$659Average Compensation Rate\$282Files With Awards Terminated18,861Unique Awards Entered2,446Original Award10,997Supplemental Award4,284Whereas Award111Compromise Settlement5,079                                                                                                                                                                                                                                                                                                                                                                                                                                                                                                                                                                                                                                                                                                                                                                                                                                                                                                                                                                          | Other Payments               |                       |                    |                      |                      |                        |
| Minor Injury Medical Expenses (Initial)\$1.091,967Minor Injury Medical Expenses (Subsequent)\$10,887,088Grand Total (All Payments)\$620,331,236Accidents Reported\$620,331,236Number of Files Created47,341Number of Minor Accidents Reported113,038Total160,379Award Information\$10,8861Files with Awards Entered20,767Average Weekly Wage\$659Average Compensation Rate\$282Files With Awards Terminated18,861Unique Awards Entered2,446Original Award10,997Supplemental Award4,284Whereas Award111Compromise Settlement5,079                                                                                                                                                                                                                                                                                                                                                                                                                                                                                                                                                                                                                                                                                                                                                                                                                                                                                                                                                                                                | Funeral Expenses             |                       |                    | \$0                  |                      |                        |
| Minor Injury Medical Expenses (Subsequent)\$10,887,088Grand Total (All Payments)\$620,331,236Accidents Reported47,341Number of Files Created47,341Number of Minor Accidents Reported113,038Total160,379Award Information5659Files with Awards Entered20,767Average Weekly Wage\$659Average Compensation Rate\$282Files With Awards Terminated18,861Unique Awards Entered2,446Original Award10,997Supplemental Award4,284Whereas Award111Compromise Settlement5,079                                                                                                                                                                                                                                                                                                                                                                                                                                                                                                                                                                                                                                                                                                                                                                                                                                                                                                                                                                                                                                                              | Medical Expenses             |                       |                    | \$108,676,687        |                      |                        |
| Grand Total (All Payments)       \$620,331,236         Accidents Reported       47,341         Number of Files Created       47,341         Number of Minor Accidents Reported       113,038         Total       160,379         Award Information       Files with Awards Entered         Files with Awards Entered       20,767         Average Weekly Wage       \$659         Average Compensation Rate       \$282         Files With Awards Terminated       18,861         Unique Awards Entered       10,997         Judicial Award       2,446         Original Award       10,997         Supplemental Award       4,284         Whereas Award       111         Compromise Settlement       5,079                                                                                                                                                                                                                                                                                                                                                                                                                                                                                                                                                                                                                                                                                                                                                                                                                    | Minor Injury Medical E       | xpenses (Initial)     |                    | \$1,091,967          |                      |                        |
| Accidents ReportedNumber of Files Created47,341Number of Minor Accidents Reported113,038Total160,379Award InformationFiles with Awards Entered20,767Average Weekly Wage\$659Average Compensation Rate\$282Files With Awards Terminated18,861Unique Awards Entered                                                                                                                                                                                                                                                                                                                                                                                                                                                                                                                                                                                                                                                                                                                                                                                                                                                                                                                                                                                                                                                                                                                                                                                                                                                               | Minor Injury Medical E       | xpenses (Subsequent   | t)                 | \$10,887,088         |                      |                        |
| Number of Files Created47,341Number of Minor Accidents Reported113,038Total160,379Award InformationFiles with Awards Entered20,767Average Weekly Wage\$659Average Compensation Rate\$282Files With Awards Terminated18,861Unique Awards Entered                                                                                                                                                                                                                                                                                                                                                                                                                                                                                                                                                                                                                                                                                                                                                                                                                                                                                                                                                                                                                                                                                                                                                                                                                                                                                 | Grand Total (All Payments)   |                       |                    | \$620,331,236        |                      |                        |
| Number of Minor Accidents Reported113,038Total160,379Award InformationFiles with Awards Entered20,767Average Weekly Wage\$659Average Compensation Rate\$282Files With Awards Terminated18,861Unique Awards Entered2,446Original Award10,997Supplemental Award4,284Whereas Award111Compromise Settlement5,079                                                                                                                                                                                                                                                                                                                                                                                                                                                                                                                                                                                                                                                                                                                                                                                                                                                                                                                                                                                                                                                                                                                                                                                                                    | Accidents Reported           |                       |                    |                      |                      |                        |
| Total160,379Award InformationFiles with Awards Entered20,767Average Weekly Wage\$659Average Compensation Rate\$282Files With Awards Terminated18,861Unique Awards Entered10,997Judicial Award2,446Original Award4,284Whereas Award111Compromise Settlement5,079                                                                                                                                                                                                                                                                                                                                                                                                                                                                                                                                                                                                                                                                                                                                                                                                                                                                                                                                                                                                                                                                                                                                                                                                                                                                 | Number of Files Created      |                       | 47,341             |                      |                      |                        |
| Award InformationFiles with Awards Entered20,767Average Weekly Wage\$659Average Compensation Rate\$282Files With Awards Terminated18,861Unique Awards Entered                                                                                                                                                                                                                                                                                                                                                                                                                                                                                                                                                                                                                                                                                                                                                                                                                                                                                                                                                                                                                                                                                                                                                                                                                                                                                                                                                                   | Number of Minor Accidents    | Reported              | 113,038            |                      |                      |                        |
| Files with Awards Entered20,767Average Weekly Wage\$659Average Compensation Rate\$282Files With Awards Terminated18,861Unique Awards Entered                                                                                                                                                                                                                                                                                                                                                                                                                                                                                                                                                                                                                                                                                                                                                                                                                                                                                                                                                                                                                                                                                                                                                                                                                                                                                                                                                                                    | Total                        |                       | 160,379            |                      |                      |                        |
| Average Weekly Wage\$659Average Compensation Rate\$282Files With Awards Terminated18,861Unique Awards Entered2,446Judicial Award2,446Original Award10,997Supplemental Award4,284Whereas Award111Compromise Settlement5,079                                                                                                                                                                                                                                                                                                                                                                                                                                                                                                                                                                                                                                                                                                                                                                                                                                                                                                                                                                                                                                                                                                                                                                                                                                                                                                      | Award Information            |                       |                    |                      |                      |                        |
| Average Compensation Rate\$282Files With Awards Terminated18,861Unique Awards Entered10,907Judicial Award10,997Supplemental Award4,284Whereas Award111Compromise Settlement5,079                                                                                                                                                                                                                                                                                                                                                                                                                                                                                                                                                                                                                                                                                                                                                                                                                                                                                                                                                                                                                                                                                                                                                                                                                                                                                                                                                | Files with Awards Entered    | ed                    | 20,767             |                      |                      |                        |
| Files With Awards Terminated18,861Unique Awards Entered2,446Judicial Award2,446Original Award10,997Supplemental Award4,284Whereas Award111Compromise Settlement5,079                                                                                                                                                                                                                                                                                                                                                                                                                                                                                                                                                                                                                                                                                                                                                                                                                                                                                                                                                                                                                                                                                                                                                                                                                                                                                                                                                            | Average Weekly W             | lage                  | \$659              |                      |                      |                        |
| Unique Awards EnteredJudicial Award2,446Original Award10,997Supplemental Award4,284Whereas Award111Compromise Settlement5,079                                                                                                                                                                                                                                                                                                                                                                                                                                                                                                                                                                                                                                                                                                                                                                                                                                                                                                                                                                                                                                                                                                                                                                                                                                                                                                                                                                                                   | Average Compensa             | ation Rate            | \$282              |                      |                      |                        |
| Judicial Award2,446Original Award10,997Supplemental Award4,284Whereas Award111Compromise Settlement5,079                                                                                                                                                                                                                                                                                                                                                                                                                                                                                                                                                                                                                                                                                                                                                                                                                                                                                                                                                                                                                                                                                                                                                                                                                                                                                                                                                                                                                        | Files With Awards Terminated |                       | 18,861             |                      |                      |                        |
| Original Award10,997Supplemental Award4,284Whereas Award111Compromise Settlement5,079                                                                                                                                                                                                                                                                                                                                                                                                                                                                                                                                                                                                                                                                                                                                                                                                                                                                                                                                                                                                                                                                                                                                                                                                                                                                                                                                                                                                                                           | Unique Awards Entered        |                       |                    |                      |                      |                        |
| Supplemental Award4,284Whereas Award111Compromise Settlement5,079                                                                                                                                                                                                                                                                                                                                                                                                                                                                                                                                                                                                                                                                                                                                                                                                                                                                                                                                                                                                                                                                                                                                                                                                                                                                                                                                                                                                                                                               | Judicial Award               |                       | 2,446              |                      |                      |                        |
| Whereas Award111Compromise Settlement5,079                                                                                                                                                                                                                                                                                                                                                                                                                                                                                                                                                                                                                                                                                                                                                                                                                                                                                                                                                                                                                                                                                                                                                                                                                                                                                                                                                                                                                                                                                      | Original Award               |                       | 10,997             |                      |                      |                        |
| Compromise Settlement 5,079                                                                                                                                                                                                                                                                                                                                                                                                                                                                                                                                                                                                                                                                                                                                                                                                                                                                                                                                                                                                                                                                                                                                                                                                                                                                                                                                                                                                                                                                                                     | Supplemental Award           |                       | 4,284              |                      |                      |                        |
|                                                                                                                                                                                                                                                                                                                                                                                                                                                                                                                                                                                                                                                                                                                                                                                                                                                                                                                                                                                                                                                                                                                                                                                                                                                                                                                                                                                                                                                                                                                                 |                              |                       | 111                |                      |                      |                        |
| Total 22,917                                                                                                                                                                                                                                                                                                                                                                                                                                                                                                                                                                                                                                                                                                                                                                                                                                                                                                                                                                                                                                                                                                                                                                                                                                                                                                                                                                                                                                                                                                                    | Compromise Settlement        |                       | 5,079              |                      |                      |                        |
|                                                                                                                                                                                                                                                                                                                                                                                                                                                                                                                                                                                                                                                                                                                                                                                                                                                                                                                                                                                                                                                                                                                                                                                                                                                                                                                                                                                                                                                                                                                                 | Total                        |                       | 22,917             |                      |                      |                        |