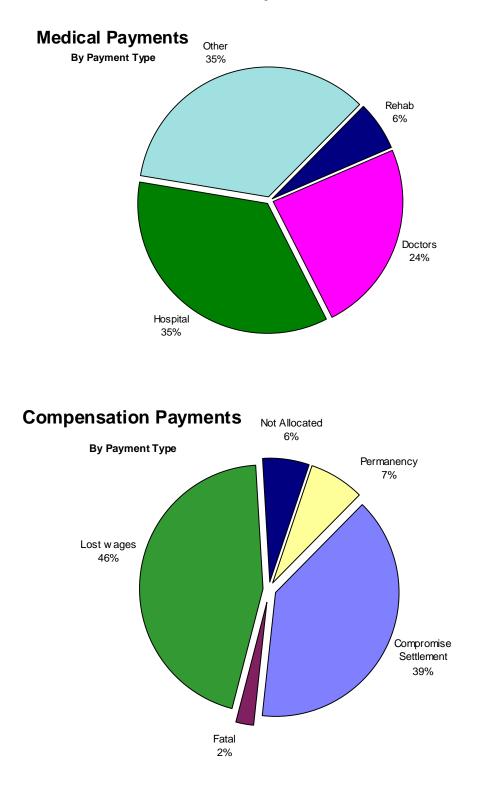

| Cost of Living         \$159,495           Previous Periods of COL         38         0         \$10,108         0         \$266           Compromise Settlements         5,137         175         \$195,229,222         0         \$38,005           First Week         4,896         4,075         \$190,532         1         \$39           Intermittent Days         37         308         \$83,117         8         \$2,246           Lump Sums         100         3,770         \$1,582,327         38         \$15,823           Not Allocated         1,650         1,134         \$29,515,239         1         \$17,888           Permanent Total         11         6,510         \$2,245,827         \$20         \$205,802           Temporary Partial         14,276         140,181         \$37,70,434         10         \$2,646           Temporary Partial         12,378         \$73,546         \$189,315,060         25         \$8,86           Total         52,368         832,421         \$499,675,494         98         \$40,831           Other Payments         \$108,676,687         \$108,676,678         \$108,676,678         \$108,676,678         \$108,676,678         \$108,676,678         \$108,676,678         \$10,676,78                                                                                                                                                                                                                                                      | Payment Type                 | Number of<br>Payments | Total<br>Weeks Due | Total<br>Amount Paid | Average<br>Weeks Due | Average<br>Amount Paid |
|---------------------------------------------------------------------------------------------------------------------------------------------------------------------------------------------------------------------------------------------------------------------------------------------------------------------------------------------------------------------------------------------------------------------------------------------------------------------------------------------------------------------------------------------------------------------------------------------------------------------------------------------------------------------------------------------------------------------------------------------------------------------------------------------------------------------------------------------------------------------------------------------------------------------------------------------------------------------------------------------------------------------------------------------------------------------------------------------------------------------------------------------------------------------------------------------------------------------------------------------------------------------------------------------------------------------------------------------------------------------------------------------------------------------------------------------------------------------------------------------------------------------------------|------------------------------|-----------------------|--------------------|----------------------|----------------------|------------------------|
| Compensation for Fatalities         75         28,295         \$11,056,946         377         \$147,426           Compromise Settlements         5,137         175         \$195,229,332         0         \$38,005           First Week         4,896         4,075         \$190,532         1         \$39           Intermittent Days         37         308         \$83,117         8         \$2,246           Lump Sums         100         3,770         \$1,582,327         38         \$15,823           Not Allocated         1,650         1,134         \$22,265,827         \$25         \$10,814           Permanent Total         11         6,510         \$2,263,827         \$92         \$2205,802         \$25         \$81,861           Total         \$2,3,128         \$73,546         \$189,315,060         25         \$8,186           Total         \$2,3,68         \$32,421         \$499,675,494         98         \$40,831            \$10,817,068         \$109,1767         \$108,176,687         \$109,1767           Minor Injury Medical Expenses (Initial)         \$10,91,967         \$10,887,088         \$108,176,484           Grand Total (All Payments)         \$620,331,236         \$620,331,236         \$108,176,484                                                                                                                                                                                                                                                      | Cost of Living               |                       |                    | \$159,495            |                      |                        |
| Compromise Settlements         5,137         175         \$195,229,232         0         \$38,005           First Week         4,896         4,075         \$190,532         1         \$39           Intermittent Days         37         308         \$83,117         8         \$2,246           Lump Sums         100         3,770         \$1,582,327         38         \$15,823           Not Allocated         1,650         1,134         \$29,515,239         1         \$17,888           Permanent Partial         3,020         74,426         \$32,658,672         25         \$10,814           Permanent Total         11         6,510         \$2,263,827         592         \$205,802           Temporary Partial         14,276         140,181         \$37,770,434         10         \$2,408           Total         52,368         832,421         \$499,675,494         98         \$40,831           Other Payments         \$10,81         \$37,70,434         10         \$2,408           Total         52,368         832,421         \$499,675,494         98         \$40,831           Other Payments         \$10,887,068         \$10,887,088         \$108,676,687         \$10,919,675           Minor Injury Medical Exp                                                                                                                                                                                                                                                                | Previous Periods of COL      | 38                    | 0                  | \$10,108             | 0                    | \$266                  |
| First Week       4,896       4,075       \$190,532       1       \$39         Intermittent Days       37       308       \$83,117       8       \$2,246         Lump Sums       100       3,770       \$1,582,327       38       \$15,823         Not Allocated       1,650       1,134       \$29,515,239       1       \$17,888         Permanent Partial       3,020       74,426       \$32,658,672       25       \$10,814         Permanent Total       11       6,510       \$2,263,827       592       \$205,802         Temporary Partial       14,276       140,181       \$37,70,434       10       \$2,646         Temporary Total       23,128       \$73,546       \$189,315,060       25       \$8,186         Total       52,368       \$32,421       \$499,675,494       98       \$40,831         Other Payments         Funcal Expenses       \$108,676,687         Minor Injury Medical Expenses (Initial)       \$1,091,967         Minor Injury Medical Expenses (Subsequent)       \$10,887,088         Grand Total (All Payments)         Accidents Reported         Number of Files Created       47,341         Number of Minor Accidents Reported       <                                                                                                                                                                                                                                                                                                                                            | Compensation for Fatalities  | 75                    | 28,295             | \$11,056,946         | 377                  | \$147,426              |
| Intermittent Days 37 308 \$83,117 8 \$2,246<br>Lump Sums 100 3,770 \$1,582,327 38 \$15,823<br>Not Allocated 1,650 1,134 \$29,515,239 1 \$17,888<br>Permanent Partial 3,020 74,426 \$32,658,672 25 \$10,814<br>Permanent Total 11 6,510 \$2,263,8672 592 \$205,050<br>Temporary Partial 14,276 140,181 \$37,770,434 10 \$2,646<br>Temporary Total 23,128 573,546 \$189,315,060 25 \$8,186<br>Total 52,368 832,421 \$499,675,494 98 \$40,831<br>Other Payments<br>Funeral Expenses \$0<br>Medical Expenses \$108,676,687<br>Minor Injury Medical Expenses (Initial) \$1,091,967<br>Minor Injury Medical Expenses (Initial) \$10,87,088<br>Grand Total (All Payments) \$620,331,236<br>Accidents Reported 113,038<br>Total 160,379<br>Average Weekly Wage \$659<br>Average Compensation Rate \$282<br>Files with Awards Entered 18,861<br>Unique Awards Entered \$282<br>Files With Awards Terminated 18,861<br>Unique Awards Entered 18,861<br>Unique Awards Entered 42,446<br>Original Award 2,446<br>Original Award 4,284<br>Whereas Award 111<br>Compromise Settlement 5,079                                                                                                                                                                                                                                                                                                                                                                                                                                                   | Compromise Settlements       | 5,137                 | 175                | \$195,229,232        | 0                    | \$38,005               |
| Lump Sums         100         3,770         \$1,582,327         38         \$15,823           Not Allocated         1,650         1,134         \$29,515,239         1         \$17,888           Permanent Partial         3,020         74,426         \$32,658,672         25         \$10,814           Permanent Total         11         6,510         \$2,263,827         592         \$205,802           Temporary Partial         14,276         140,181         \$37,770,434         10         \$2,646           Temporary Total         23,128         573,546         \$189,315,060         25         \$8,186           Total         52,368         832,421         \$499,675,494         98         \$40,831           Other Payments           Funeral Expenses         \$10,876,687         \$10,91,967         \$10,91,967           Minor Injury Medical Expenses (Subsequent)         \$10,887,088         \$620,331,236         \$620,331,236           Accidents Reported           Number of Files Created         47,341         \$100         \$100,379           Maurd Information         \$282         \$659         \$40erage Compensation Rate         \$282           Files with Awards Entered         18,861         \$10,997         \$400<                                                                                                                                                                                                                                                  | First Week                   | 4,896                 | 4,075              | \$190,532            | 1                    | \$39                   |
| Not Allocated         1,650         1,134         \$29,515,239         1         \$17,888           Permanent Partial         3,020         74,426         \$32,658,672         25         \$10,814           Permanent Total         11         6,510         \$2,263,827         \$592         \$205,802           Temporary Partial         14,276         140,181         \$37,770,434         10         \$2,646           Temporary Total         23,128         \$73,546         \$189,315,060         25         \$8,186           Total         \$2,368         \$832,421         \$499,675,494         98         \$40,831           Other Payments           Funeral Expenses         \$0         \$40,811         \$1,091,967           Minor Injury Medical Expenses (Subsequent)         \$10,887,088         \$620,331,236           Accidents Reported         113,038           Total         160,379         \$40441         \$109,379           Average Cropensation Rate         \$282         \$282         \$499,675,494         \$40,815           Files with Awards Entered         113,038         \$40,831,0861         \$40,831           Total         160,379         \$282         \$40441,087         \$282           Files with A                                                                                                                                                                                                                                                               | Intermittent Days            | 37                    | 308                | \$83,117             | 8                    | \$2,246                |
| Permanent Partial         3,020         74,426         \$32,658,672         25         \$10,814           Permanent Total         11         6,510         \$2,263,827         592         \$205,802           Temporary Partial         14,276         140,181         \$37,770,434         10         \$2,646           Temporary Total         23,128         573,546         \$189,315,060         25         \$8,186           Total         52,368         832,421         \$499,675,494         98         \$40,831           Other Payments         \$108,676,687         \$108,676,687         \$108,676,687         \$10,91,967         \$10,91,967           Minor Injury Medical Expenses (Subsequent)         \$10,91,967         \$10,887,088         \$40,831           Grand Total (All Payments)         \$620,331,236         \$400         \$620,331,236           Accidents Reported         113,038         \$40,879         \$400           Number of Files Created         47,341         \$47,341         \$40,831           Number of Minor Accidents Reported         113,038         \$40,831           Files with Awards Entered         20,767         \$40,861           Average Weekly Wage         \$659         \$40,861           Average Compensation Rate         \$282         <                                                                                                                                                                                                           | Lump Sums                    | 100                   | 3,770              | \$1,582,327          | 38                   | \$15,823               |
| Permanent Total         11         6,510         \$2,263,827         592         \$205,802           Temporary Partial         14,276         140,181         \$37,770,434         10         \$2,646           Temporary Total         23,128         573,546         \$189,315,060         25         \$8,186           Total         52,368         832,421         \$499,675,494         98         \$40,831           Other Payments           Funeral Expenses         \$0         \$40,831         \$10,876,687         \$108,676,687         \$108,676,687         \$10,91,967         \$10,887,088         \$620,331,236         \$620,331,236         \$620,331,236         \$620,331,236         \$620,331,236         \$620,331,236         \$620,331,236         \$620,331,236         \$620,331,236         \$620,331,236         \$620,331,236         \$620,331,236         \$620,331,236         \$620,331,236         \$620,331,236         \$620,331,236         \$620,331,236         \$620,331,236         \$620,331,236         \$620,331,236         \$620,331,236         \$620,331,236         \$620,331,236         \$620,331,236         \$620,331,236         \$620,331,236         \$620,331,236         \$620,331,236         \$620,331,236         \$620,331,236         \$620,331,236         \$620,331,236         \$620,331,236         \$620,331,236         \$620,331,236 <t< td=""><td>Not Allocated</td><td>1,650</td><td>1,134</td><td>\$29,515,239</td><td>1</td><td>\$17,888</td></t<> | Not Allocated                | 1,650                 | 1,134              | \$29,515,239         | 1                    | \$17,888               |
| Temporary Partial       14,276       140,181       \$37,770,434       10       \$2,2646         Temporary Total       23,128       \$73,546       \$189,315,060       25       \$8,186         Total       52,368       832,421       \$499,675,494       98       \$40,831         Other Payments         Funeral Expenses       \$0         Medical Expenses       \$108,676,687         Minor Injury Medical Expenses (Initial)       \$1.091,967         Minor Injury Medical Expenses (Subsequent)       \$620,331,236         Accidents Reported       113,038         Total       160,379         Award Information       \$282         Files with Awards Entered       20,767         Average Compensation Rate       \$282         Files With Awards Terminated       18,861         Unique Awards Entered       2,446         Original Award       10,997         Supplemental Award       4,284         Whereas Award       111         Compromise Settlement       5,079                                                                                                                                                                                                                                                                                                                                                                                                                                                                                                                                            | Permanent Partial            | 3,020                 | 74,426             | \$32,658,672         | 25                   | \$10,814               |
| Temporary Total         23,128         573,546         \$189,315,060         25         \$8,186           Total         52,368         832,421         \$499,675,494         98         \$40,831           Other Payments           Funeral Expenses         \$0           Medical Expenses         \$108,676,687           Minor Injury Medical Expenses (Initial)         \$1,091,967           Minor Injury Medical Expenses (Subsequent)         \$620,331,236           Accidents Reported         113,038           Number of Files Created         47,341           Number of Minor Accidents Reported         113,038           Total         160,379           Award Information         Files with Awards Entered         2822           Files With Awards Terminated         18,861           Unique Awards Entered         2,446           Original Award         2,446           Original Award         10,997           Supplemental Award         4,284           Whereas Award         111           Compromise Settlement         5,079                                                                                                                                                                                                                                                                                                                                                                                                                                                                        | Permanent Total              | 11                    | 6,510              | \$2,263,827          | 592                  | \$205,802              |
| Total52,368832,421\$499,675,49498\$40,831Other PaymentsFuneral Expenses\$0Medical Expenses\$108,676,687Minor Injury Medical Expenses (Initial)\$1,091,967Minor Injury Medical Expenses (Subsequent)\$10,887,088Grand Total (All Payments)\$620,331,236Accidents ReportedNumber of Files Created47,341Number of Files Created47,341Number of Minor Accidents Reported113,038Total160,379Award Information160,379Files with Awards Entered\$282Files With Awards Terminated18,861Unique Awards Entered\$282Files With Awards Terminated18,861Unique Awards Entered\$246Original Award\$0,997Supplemental Award4,284Whereas Award111Compromise Settlement\$0,79                                                                                                                                                                                                                                                                                                                                                                                                                                                                                                                                                                                                                                                                                                                                                                                                                                                                    | Temporary Partial            | 14,276                | 140,181            | \$37,770,434         | 10                   | \$2,646                |
| Other Payments       \$0         Funeral Expenses       \$108,676,687         Minor Injury Medical Expenses (Initial)       \$10,91,967         Minor Injury Medical Expenses (Subsequent)       \$10,887,088         Grand Total (All Payments)       \$620,331,236         Accidents Reported       113,038         Number of Files Created       47,341         Number of Minor Accidents Reported       113,038         Total       160,379         Award Information       \$282         Files with Awards Entered       \$282         Files With Awards Terminated       18,861         Unique Awards Entered       \$2446         Original Award       \$2,446         Original Award       \$4,284         Whereas Award       111         Compromise Settlement       \$0,79                                                                                                                                                                                                                                                                                                                                                                                                                                                                                                                                                                                                                                                                                                                                           | Temporary Total              | 23,128                | 573,546            | \$189,315,060        | 25                   | \$8,186                |
| Funcial Expenses\$0Medical Expenses\$108,676,687Minor Injury Medical Expenses (Initial)\$1,091,967Minor Injury Medical Expenses (Subsequent)\$10,887,088Grand Total (All Payments)\$620,331,236Accidents Reported113,038Total160,379Award Information20,767Files With Awards Entered\$282Files With Awards Terminated18,861Unique Awards Entered\$282Judicial Award\$4,446Original Award10,997Supplemental Award4,284Whereas Award111Compromise Settlement\$,079                                                                                                                                                                                                                                                                                                                                                                                                                                                                                                                                                                                                                                                                                                                                                                                                                                                                                                                                                                                                                                                                | Total                        | 52,368                | 832,421            | \$499,675,494        | 98                   | \$40,831               |
| Medical Expenses\$108,676,687Minor Injury Medical Expenses (Initial)\$1.091,967Minor Injury Medical Expenses (Subsequent)\$10,887,088Grand Total (All Payments)\$620,331,236Accidents Reported113,038Number of Files Created47,341Number of Minor Accidents Reported113,038Total160,379Award Information502,0767Files with Awards Entered20,767Average Weekly Wage\$659Average Compensation Rate\$282Files With Awards Terminated18,861Unique Awards Entered2,446Original Award10,997Supplemental Award4,284Whereas Award111Compromise Settlement5,079                                                                                                                                                                                                                                                                                                                                                                                                                                                                                                                                                                                                                                                                                                                                                                                                                                                                                                                                                                          | Other Payments               |                       |                    |                      |                      |                        |
| Minor Injury Medical Expenses (Initial)\$1.091,967Minor Injury Medical Expenses (Subsequent)\$10,887,088Grand Total (All Payments)\$620,331,236Accidents Reported\$620,331,236Number of Files Created47,341Number of Minor Accidents Reported113,038Total160,379Award Information\$10,8861Files with Awards Entered20,767Average Weekly Wage\$659Average Compensation Rate\$282Files With Awards Terminated18,861Unique Awards Entered2,446Original Award10,997Supplemental Award4,284Whereas Award111Compromise Settlement5,079                                                                                                                                                                                                                                                                                                                                                                                                                                                                                                                                                                                                                                                                                                                                                                                                                                                                                                                                                                                                | Funeral Expenses             |                       |                    | \$0                  |                      |                        |
| Minor Injury Medical Expenses (Subsequent)\$10,887,088Grand Total (All Payments)\$620,331,236Accidents Reported47,341Number of Files Created47,341Number of Minor Accidents Reported113,038Total160,379Award Information5659Files with Awards Entered20,767Average Weekly Wage\$659Average Compensation Rate\$282Files With Awards Terminated18,861Unique Awards Entered2,446Original Award10,997Supplemental Award4,284Whereas Award111Compromise Settlement5,079                                                                                                                                                                                                                                                                                                                                                                                                                                                                                                                                                                                                                                                                                                                                                                                                                                                                                                                                                                                                                                                              | Medical Expenses             |                       |                    | \$108,676,687        |                      |                        |
| Grand Total (All Payments)       \$620,331,236         Accidents Reported       47,341         Number of Files Created       47,341         Number of Minor Accidents Reported       113,038         Total       160,379         Award Information       Files with Awards Entered         Files with Awards Entered       20,767         Average Weekly Wage       \$659         Average Compensation Rate       \$282         Files With Awards Terminated       18,861         Unique Awards Entered       10,997         Judicial Award       2,446         Original Award       10,997         Supplemental Award       4,284         Whereas Award       111         Compromise Settlement       5,079                                                                                                                                                                                                                                                                                                                                                                                                                                                                                                                                                                                                                                                                                                                                                                                                                    | Minor Injury Medical E       | xpenses (Initial)     |                    | \$1,091,967          |                      |                        |
| Accidents ReportedNumber of Files Created47,341Number of Minor Accidents Reported113,038Total160,379Award InformationFiles with Awards Entered20,767Average Weekly Wage\$659Average Compensation Rate\$282Files With Awards Terminated18,861Unique Awards Entered                                                                                                                                                                                                                                                                                                                                                                                                                                                                                                                                                                                                                                                                                                                                                                                                                                                                                                                                                                                                                                                                                                                                                                                                                                                               | Minor Injury Medical E       | xpenses (Subsequent   | t)                 | \$10,887,088         |                      |                        |
| Number of Files Created47,341Number of Minor Accidents Reported113,038Total160,379Award InformationFiles with Awards Entered20,767Average Weekly Wage\$659Average Compensation Rate\$282Files With Awards Terminated18,861Unique Awards Entered                                                                                                                                                                                                                                                                                                                                                                                                                                                                                                                                                                                                                                                                                                                                                                                                                                                                                                                                                                                                                                                                                                                                                                                                                                                                                 | Grand Total (All Payments)   |                       |                    | \$620,331,236        |                      |                        |
| Number of Minor Accidents Reported113,038Total160,379Award InformationFiles with Awards Entered20,767Average Weekly Wage\$659Average Compensation Rate\$282Files With Awards Terminated18,861Unique Awards Entered2,446Original Award10,997Supplemental Award4,284Whereas Award111Compromise Settlement5,079                                                                                                                                                                                                                                                                                                                                                                                                                                                                                                                                                                                                                                                                                                                                                                                                                                                                                                                                                                                                                                                                                                                                                                                                                    | Accidents Reported           |                       |                    |                      |                      |                        |
| Total160,379Award InformationFiles with Awards Entered20,767Average Weekly Wage\$659Average Compensation Rate\$282Files With Awards Terminated18,861Unique Awards Entered10,997Judicial Award2,446Original Award4,284Whereas Award111Compromise Settlement5,079                                                                                                                                                                                                                                                                                                                                                                                                                                                                                                                                                                                                                                                                                                                                                                                                                                                                                                                                                                                                                                                                                                                                                                                                                                                                 | Number of Files Created      |                       | 47,341             |                      |                      |                        |
| Award InformationFiles with Awards Entered20,767Average Weekly Wage\$659Average Compensation Rate\$282Files With Awards Terminated18,861Unique Awards Entered                                                                                                                                                                                                                                                                                                                                                                                                                                                                                                                                                                                                                                                                                                                                                                                                                                                                                                                                                                                                                                                                                                                                                                                                                                                                                                                                                                   | Number of Minor Accidents    | Reported              | 113,038            |                      |                      |                        |
| Files with Awards Entered20,767Average Weekly Wage\$659Average Compensation Rate\$282Files With Awards Terminated18,861Unique Awards Entered                                                                                                                                                                                                                                                                                                                                                                                                                                                                                                                                                                                                                                                                                                                                                                                                                                                                                                                                                                                                                                                                                                                                                                                                                                                                                                                                                                                    | Total                        |                       | 160,379            |                      |                      |                        |
| Average Weekly Wage\$659Average Compensation Rate\$282Files With Awards Terminated18,861Unique Awards Entered2,446Judicial Award2,446Original Award10,997Supplemental Award4,284Whereas Award111Compromise Settlement5,079                                                                                                                                                                                                                                                                                                                                                                                                                                                                                                                                                                                                                                                                                                                                                                                                                                                                                                                                                                                                                                                                                                                                                                                                                                                                                                      | Award Information            |                       |                    |                      |                      |                        |
| Average Compensation Rate\$282Files With Awards Terminated18,861Unique Awards Entered10,907Judicial Award10,997Supplemental Award4,284Whereas Award111Compromise Settlement5,079                                                                                                                                                                                                                                                                                                                                                                                                                                                                                                                                                                                                                                                                                                                                                                                                                                                                                                                                                                                                                                                                                                                                                                                                                                                                                                                                                | Files with Awards Entered    | ed                    | 20,767             |                      |                      |                        |
| Files With Awards Terminated18,861Unique Awards Entered2,446Judicial Award2,446Original Award10,997Supplemental Award4,284Whereas Award111Compromise Settlement5,079                                                                                                                                                                                                                                                                                                                                                                                                                                                                                                                                                                                                                                                                                                                                                                                                                                                                                                                                                                                                                                                                                                                                                                                                                                                                                                                                                            | Average Weekly W             | lage                  | \$659              |                      |                      |                        |
| Unique Awards EnteredJudicial Award2,446Original Award10,997Supplemental Award4,284Whereas Award111Compromise Settlement5,079                                                                                                                                                                                                                                                                                                                                                                                                                                                                                                                                                                                                                                                                                                                                                                                                                                                                                                                                                                                                                                                                                                                                                                                                                                                                                                                                                                                                   | Average Compensa             | ation Rate            | \$282              |                      |                      |                        |
| Judicial Award2,446Original Award10,997Supplemental Award4,284Whereas Award111Compromise Settlement5,079                                                                                                                                                                                                                                                                                                                                                                                                                                                                                                                                                                                                                                                                                                                                                                                                                                                                                                                                                                                                                                                                                                                                                                                                                                                                                                                                                                                                                        | Files With Awards Terminated |                       | 18,861             |                      |                      |                        |
| Original Award10,997Supplemental Award4,284Whereas Award111Compromise Settlement5,079                                                                                                                                                                                                                                                                                                                                                                                                                                                                                                                                                                                                                                                                                                                                                                                                                                                                                                                                                                                                                                                                                                                                                                                                                                                                                                                                                                                                                                           | Unique Awards Entered        |                       |                    |                      |                      |                        |
| Supplemental Award4,284Whereas Award111Compromise Settlement5,079                                                                                                                                                                                                                                                                                                                                                                                                                                                                                                                                                                                                                                                                                                                                                                                                                                                                                                                                                                                                                                                                                                                                                                                                                                                                                                                                                                                                                                                               | Judicial Award               |                       | 2,446              |                      |                      |                        |
| Whereas Award111Compromise Settlement5,079                                                                                                                                                                                                                                                                                                                                                                                                                                                                                                                                                                                                                                                                                                                                                                                                                                                                                                                                                                                                                                                                                                                                                                                                                                                                                                                                                                                                                                                                                      | Original Award               |                       | 10,997             |                      |                      |                        |
| Compromise Settlement 5,079                                                                                                                                                                                                                                                                                                                                                                                                                                                                                                                                                                                                                                                                                                                                                                                                                                                                                                                                                                                                                                                                                                                                                                                                                                                                                                                                                                                                                                                                                                     | Supplemental Award           |                       | 4,284              |                      |                      |                        |
|                                                                                                                                                                                                                                                                                                                                                                                                                                                                                                                                                                                                                                                                                                                                                                                                                                                                                                                                                                                                                                                                                                                                                                                                                                                                                                                                                                                                                                                                                                                                 |                              |                       | 111                |                      |                      |                        |
| Total 22,917                                                                                                                                                                                                                                                                                                                                                                                                                                                                                                                                                                                                                                                                                                                                                                                                                                                                                                                                                                                                                                                                                                                                                                                                                                                                                                                                                                                                                                                                                                                    | Compromise Settlement        |                       | 5,079              |                      |                      |                        |
|                                                                                                                                                                                                                                                                                                                                                                                                                                                                                                                                                                                                                                                                                                                                                                                                                                                                                                                                                                                                                                                                                                                                                                                                                                                                                                                                                                                                                                                                                                                                 | Total                        |                       | 22,917             |                      |                      |                        |