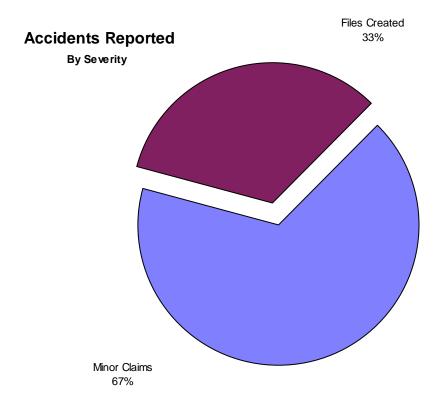

Other Outcomes            | 7,963  |  |
| Dispute Resolution Docket |        |  |
| Opinions Written          | 712    |  |
| Amended Opinions          | 1      |  |
| Special Opinions          | 1      |  |
| Other Outcomes            | 467    |  |
| Review Level              |        |  |
| Cases Referred            | 1,419  |  |
| Opinions Written          | 1,429  |  |
| Amended Opinions          | 13     |  |
| Dissents                  | 124    |  |
| Special Opinions          | 17     |  |
| Other Outcomes            | 172    |  |
| Court Of Appeals          |        |  |
| Cases Referred            | 212    |  |
| Opinions Written          | 101    |  |
| Other Outcomes            | 112    |  |

## 2006 Workers Compensation Statistics





## 2006 Workers Compensation Statistics



### **Files Created**



## New Files by Sex Age

|                  | Age Group     | New Files<br>Created |
|------------------|---------------|----------------------|
| Male:            |               |                      |
| 1,1410,          | Unknown       | 1,832                |
|                  | 10 - 19 Yrs.  | 811                  |
|                  | 20 - 29 Yrs.  | 5,619                |
|                  | 30 - 39 Yrs.  | 6,895                |
|                  | 40 - 49 Yrs.  | 7,577                |
|                  | 50 - 59 Yrs.  | 4,774                |
|                  | 60 - 69 Yrs.  | 1,351                |
|                  | 70 - 79 Yrs.  | 183                  |
|                  | 80 - 89 Yrs.  | 26                   |
|                  | 90 - 99