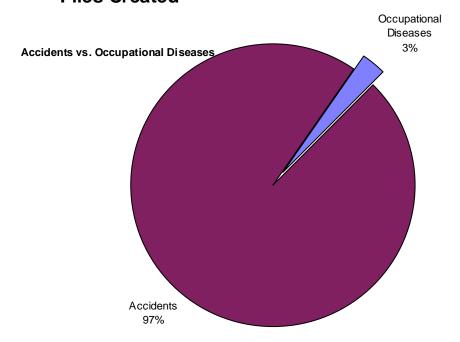

| 7,963  |  |
| Dispute Resolution Docket |        |  |
| Opinions Written          | 712    |  |
| Amended Opinions          | 1      |  |
| Special Opinions          | 1      |  |
| Other Outcomes            | 467    |  |
| Review Level              |        |  |
| Cases Referred            | 1,419  |  |
| Opinions Written          | 1,429  |  |
| Amended Opinions          | 13     |  |
| Dissents                  | 124    |  |
| Special Opinions          | 17     |  |
| Other Outcomes            | 172    |  |
| Court Of Appeals          |        |  |
| Cases Referred            | 212    |  |
| Opinions Written          | 101    |  |
| Other Outcomes            | 112    |  |

## 2006 Workers Compensation Statistics





## 2006 Workers Compensation Statistics



### **Files Created**



## New Files by Sex Age

|                  | Age Group     | New Files<br>Created |
|------------------|---------------|----------------------|
| Male:            |               |                      |
| 1,1410,          | Unknown       | 1,832                |
|                  | 10 - 19 Yrs.  | 811                  |
|                  | 20 - 29 Yrs.  | 5,619                |
|                  | 30 - 39 Yrs.  | 6,895                |
|                  | 40 - 49 Yrs.  | 7,577                |
|                  | 50 - 59 Yrs.  | 4,774                |
|                  | 60 - 69 Yrs.  | 1,351                |
|                  | 70 - 79 Yrs.  | 183                  |
|                  | 80 - 89 Yrs.  | 26                   |
|                  | 90 - 99 Yrs.  | 1