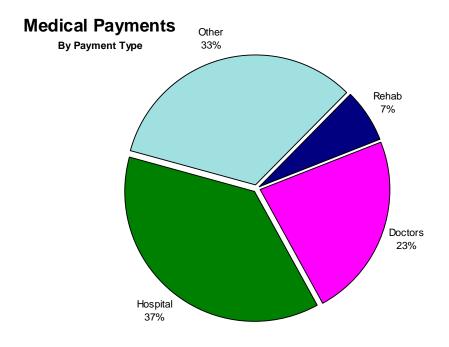

#### **Other Notes**

Medical Payments While the Virginia Workers' Compensation Commission makes every effort to

ensure accurate statistics, the data on medical payments should be used with extreme caution. The Commission is continuing to upgrade data quality in this

area.

Compensation Payments Information on compensation paid is based on awards terminated, and does not

reflect the amount of compensation currently being paid.

VWC Contact Claims Processing (877) 664-2566