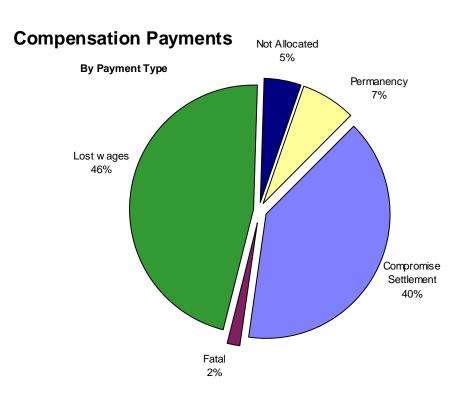

area.

Compensation Payments Information on compensation paid is based on awards terminated, and does not

reflect the amount of compensation currently being paid.

VWC Contact Claims Processing (877) 664-2566