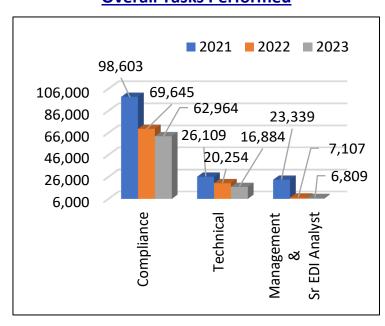

request EDI training for my company?

Email <a href="mailto:edi.support@workcomp.virginia.gov">edi.support@workcomp.virginia.gov</a> to request EDI training. In the email, please include insight into what topics you wish to have covered, type of audience that will be receiving the training, and when you would like to have the training scheduled.











**SROIs** 





# EDI Newsletter 2023 Year In Review

Issued: February 5, 2024

#### **EDI Quality Assurance Department**

EDI.Support@workcomp.virginia.gov

#### **Transactions Reviewed**

\* Reviewed outside normal rejection process\*

#### **Transactions Reviewed**



Possible outcomes of this review include:

- Ingesting the transaction
- Sending Missing BTC Letter
- Sending Transaction Review Letter

# **Overall Tasks Performed**



# **Report Cards**





Report Cards are an evaluation grade given on EDI Reporting and Compliance Requirements

#### **Data Changes**



#### Fines



## **Consolidations**



# **Trainings**

- Provided training to 8 Claim Administrators
- Provided the first training for R3.1 at the Commission's 2023 Educational Conference



# 2023 EDI Leaderboards

Issued: February 5, 2024

# **EDI Quality Assurance Department**

EDI.Support@workcomp.virginia.gov



| Accident Fund Insurance Company of America | Donegal Mutual Insurance Company        | PENN MILLERS INSURANCE COMPANY                         |  |
|--------------------------------------------|-----------------------------------------|--------------------------------------------------------|--|
| ·