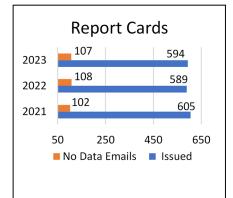

# **Report Cards**

Report Cards are an evaluation grade given on EDI Reporting and Compliance Requirements