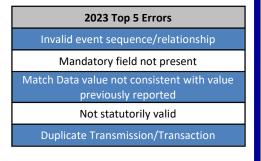

#### **Transactions Reviewed**

\* Reviewed outside normal rejection process\*

#### **Transactions Reviewed**

Possible outcomes of this review include:

- Ingesting the transaction
- Sending Missing BTC Letter
- Sending Transaction Review Letter