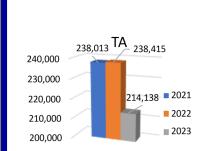

Changes to the current 20-Day Order Payments Made Process
  - Scheduled for January 2025

#### **Requesting EDI Training:**

The EDI Department will continue to hold EDI training for R3.0 until mid-year of 2024. We will then begin training on R3.1. There is an EDI Training Team that will conduct these trainings upon request. We offer a general overview or company specific training which can be tailored to meet the needs of that company.

How do I request EDI training for my company?

Email <a href="mailto:edi.support@workcomp.virginia.gov">edi.support@workcomp.virginia.gov</a> to request EDI training. In the email, please include insight into what topics you wish to have covered, type of audience that will be receiving the training, and when you would like to have the training scheduled.











**SROIs** 





# EDI Newsletter 2023 Year In Review

Issued: February 5, 2024

#### **EDI Quality Assurance Department**

EDI.Support@workcomp.virginia.gov

#### **Transactions Reviewed**

\* Reviewed outside normal rejection process\*

#### **Transactions Reviewed**



Possible outcomes of this review include:

- Ingesting the transaction
- Sending Missing BTC Letter
- Sending Transaction Review Letter

# **Overall Tasks Performed**



# **Report Cards**





Report Cards are an evaluation grade given on EDI Reporting and Compliance Requirements

#### **Data Changes**



#### Fines



## **Consolidations**



# **Trainings**

- Provided training to 8 Claim Administrators
- Provided the first training for R3.1 at the Commission's 2023 Educational Conference



# 2023 EDI Leaderb