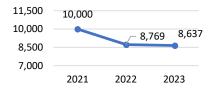

#### **Transactions Reviewed**

\* Reviewed outside normal rejection process\*

#### **Transactions Reviewed**

Possible outcomes of this review include:

- Ingesting the transaction
- Sending Missing BTC Letter
- Sending Transaction Review Letter