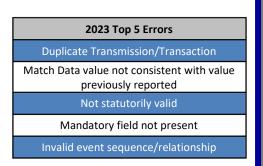

#### **Transactions Reviewed**

\* Reviewed outside normal rejection process\*

#### **Transactions Reviewed**

Possible outcomes of this review include:

- Ingesting the transaction
- Sending Missing BTC Letter
- Sending Transaction Review Letter