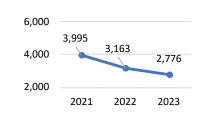

#### **Transactions Reviewed**

\* Reviewed outside normal rejection process\*

#### **Transactions Reviewed**

Possible outcomes of this review include:

- Ingesting the transaction
- Sending Missing BTC Letter
- Sending Transaction Review Letter