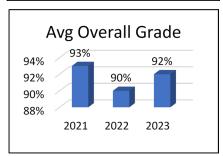

# **Report Cards**

Report Cards are an evaluation grade given on EDI Reporting and Compliance Requirements