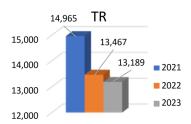

#### **Transactions Reviewed**

\* Reviewed outside normal rejection process\*

#### **Transactions Reviewed**

Possible outcomes of this review include:

- Ingesting the transaction
- Sending Missing BTC Letter
- Sending Transaction Review Letter