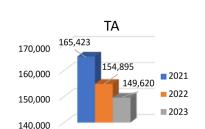

s to the current 20-Day Order Payments Made Process
  - Scheduled for January 2025

#### **Requesting EDI Training:**

The EDI Department will continue to hold EDI training for R3.0 until mid-year of 2024. We will then begin training on R3.1. There is an EDI Training Team that will conduct these trainings upon request. We offer a general overview or company specific training which can be tailored to meet the needs of that company.

How do I request EDI training for my company?

Email <a href="mailto:edi.support@workcomp.virginia.gov">edi.support@workcomp.virginia.gov</a> to request EDI training. In the email, please include insight into what topics you wish to have covered, type of audience that will be receiving the training, and when you would like to have the training scheduled.











**SROIs** 





# EDI Newsletter 2023 Year In Review

Issued: February 5, 2024

#### **EDI Quality Assurance Department**

EDI.Support@workcomp.virginia.gov

#### **Transactions Reviewed**

\* Reviewed outside normal rejection process\*

#### **Transactions Reviewed**



Possible outcomes of this review include:

- Ingesting the transaction
- Sending Missing BTC Letter
- Sending Transaction Review Letter

# **Overall Tasks Performed**



# **Report Cards**





Report Cards are an evaluation grade given on EDI Reporting and Compliance Requirements

#### **Data Changes**



#### Fines



## **Consolidations**



# **Trainings**

- Provided training to 8 Claim Administrators
- Provided the first training for R3.1 at the Commission's 2023 Educational Conference



# 2023 EDI Leaderboards