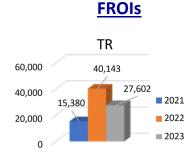

#### **Transactions Reviewed**

\* Reviewed outside normal rejection process\*

#### **Transactions Reviewed**

Possible outcomes of this review include:

- Ingesting the transaction
- Sending Missing BTC Letter
- Sending Transaction Review Letter